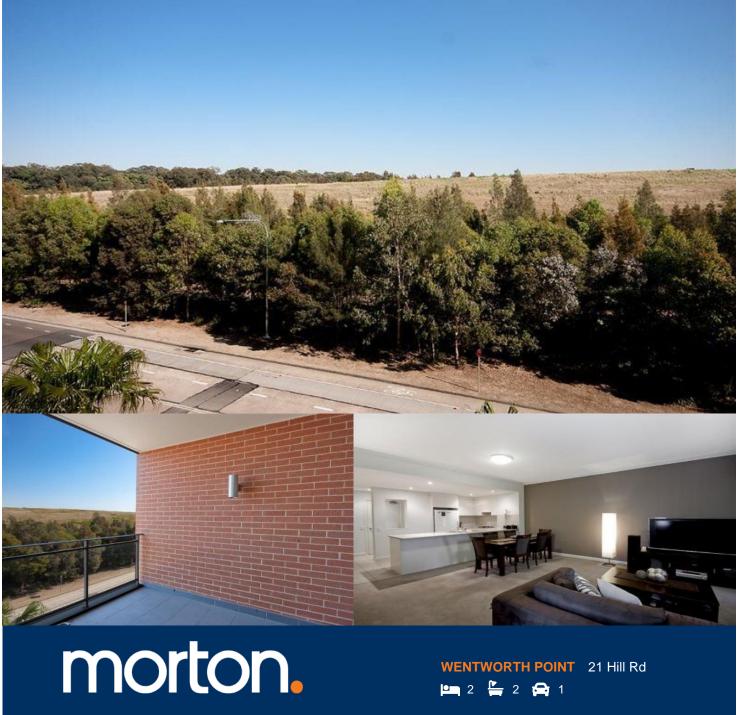

Contemporary top quality apartment with light and bright NW and NE aspect, five year old building, quality fittings and finishes, stone benchtops, s/steel appliances, split system airconditioning, excellent internal storage plus basement storage cage. One car space within a secure basement with video monitoring.

- \* Access to Pulse Club Lifestyle facilities
- \* Heated pool, gym and tennis courts
- \* Restaurants and cafes nearby
- \* On site convenience store
- \* Bus to Strathfield Station 20 minutes
- \* Rivercat to City and Parramatta
- \* Expired Lease

Strata Levies \$958 p/q approx Council Rates \$205 p/q approx Water Rates \$140 p/q approx

As advertised or by appointment

## Sarah Fowell

□ 0437 492 129

rentals@morton.com.au

| 494795      | 8th | 1914/604/0845 | 186  |
|-------------|-----|---------------|------|
| OVAG        | 12  | exacts.       | 197  |
| DANG        | 19- | MONHOW        | 101  |
| KITD-659v   | 34  | UKUNDINI      | - 11 |
| 890000085   | 38  | BALCONY       | - 12 |
| 860k00m2    | 88  | snorage       | 28   |
| BEOMODINE 3 | 807 |               |      |