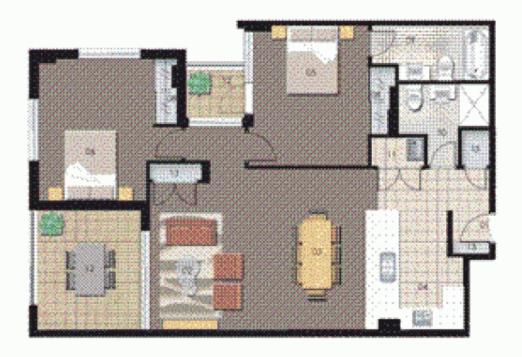

| Bnit                 |                                                              |
|----------------------|--------------------------------------------------------------|
| Unit Hage<br>Balanty | Ur<br>2 Nedectors— carler<br>repaire<br>stituare<br>106 sarr |