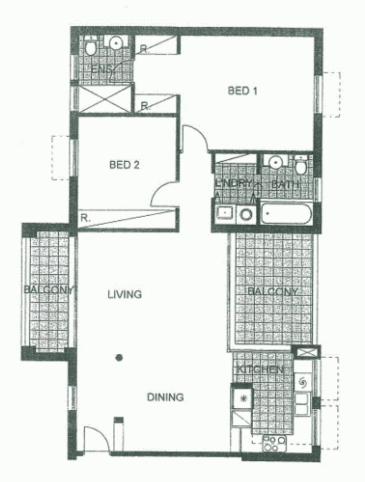

2 BEDROOM

APARTMENT 201,301

TYPE-E2

BUILDING AREA= 102 m2

OUTDOOR AREA= 14 m2

TOTAL AREA= 116 m2

**LOT 11** 

**PORTOFINO**