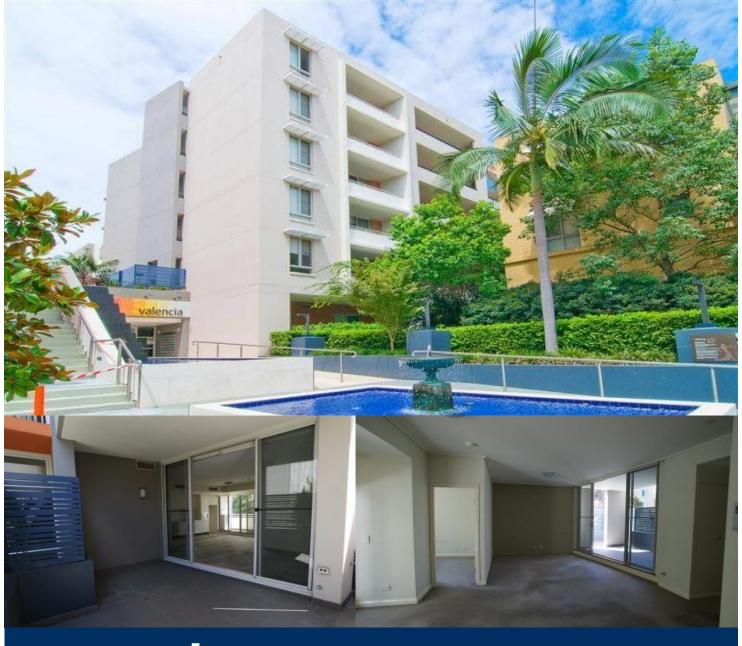

## Sarah Fowell

0437 492 129

rentals@morton.com.au

Superb open outlook, balcony and private alfresco external terrace 20 sqm, as new, light and bright, quality finishes and inclusions, close to restaurants, cafes, gym and tennis courts.

Ducted air conditioning throughout, elevator access to basement storage cage and car space, audio/visual intercom system, efficient building, excellent investment or fabulous first home.

- \* We guarantee this won't last
- \* Immediate inspection vital