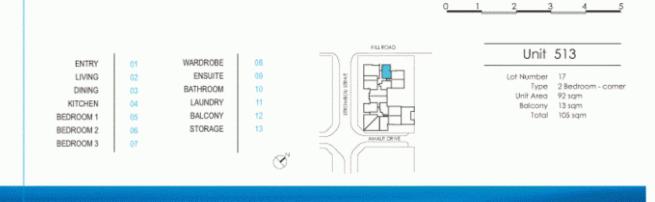

# morton.

Light and bright two bedroom apartment on level five with NW and NE aspect, five year old building, efficient floorplan, quality fittings and finishes, stone bench tops and stainless steel appliances, split system air conditioning, internal storage area, one car space in secure basement with lift access and audio/visual intercom.