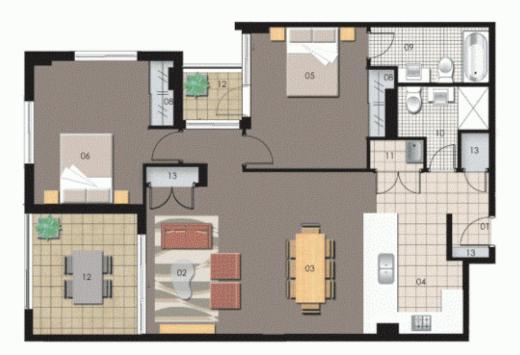

# morton.

Light and bright two bedroom apartment on level five with NW and NE aspect, five year old building, efficient floorplan, quality fittings and finishes, stone bench tops and stainless steel appliances, split system air conditioning, internal storage area, one car space in secure basement with lift access and audio/visual intercom.