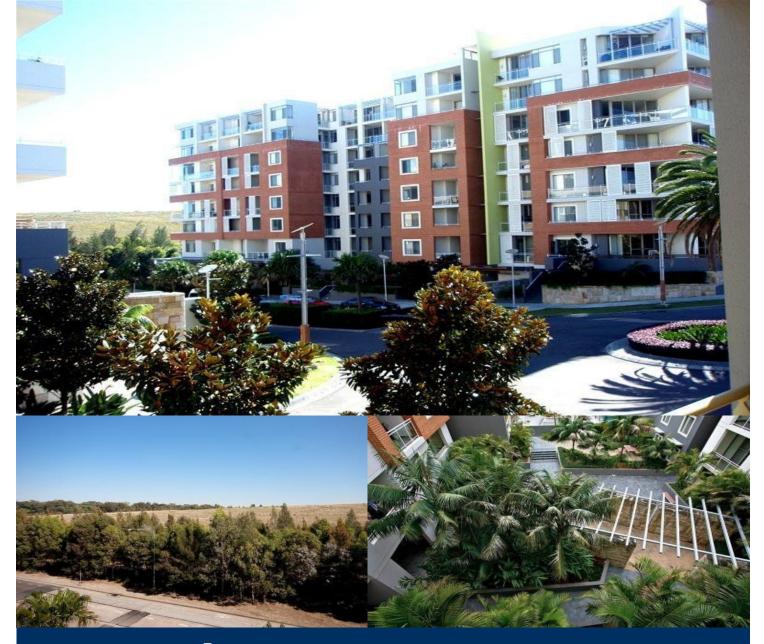

# morton.

Light and bright two bedroom apartment on level five with NW and NE aspect, five year old building, efficient floorplan, quality fittings and finishes, stone bench tops and stainless steel appliances, split system air conditioning, internal storage area, one car space in secure basement with lift access and audio/visual intercom.

- \* Opportunity to join Pulse Club
- \* Heated pool, professional gym, tennis courts
- \* On Site Cafes and Restaurants
- \* Bus to Strathfield station or Rivercat to City and Parramatta
- \* Expired Lease