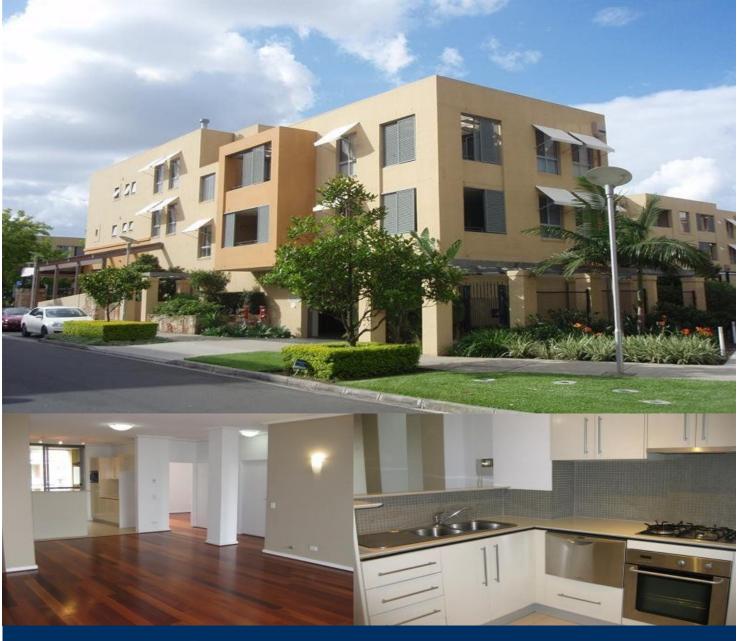

## Sarah Fowell

0437 492 129

rentals@morton.com.au

Three levels only overlooking landscaped Piazza, solid double brick construction, basement lockup garaging, attractive street views and internal courtyard outlook.

## Featuring:

- \* Polished floor boards
- \* Airconditioning x 2
- \* Quality fixtures and fittings, s/steel appliances
- \* Spacious efficient floorplan 118 m2
- \* Two covered 'Alfresco' balconies
- \* Single lockup garage in secure basement
- \* All facilities on site including indoor heated lap pool, tennis courts, state of the art gym, kayak club, cycle hire, day spa, cafes, medical centre.
- \* Adjacent to Sydney Olympic Park