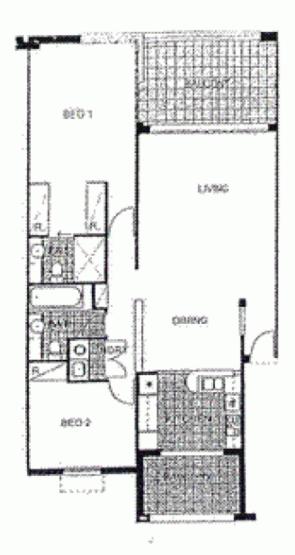

## Featuring:

- \* Polished floor boards
- \* Airconditioning x 2
- \* Quality fixtures and fittings, s/steel appliances
- \* Spacious efficient floorplan 118 m2
- \* Two covered 'Alfresco' balconies
- \* Single lockup garage in secure basement
- \* All facilities on site including indoor heated lap pool, tennis courts, state of the art gym, kayak club, cycle hire, day spa, cafes, medical centre.
- \* Adjacent to Sydney Olympic Park

2 BEDROOM

APARTMENT 303 SANTORINI

TYPE-