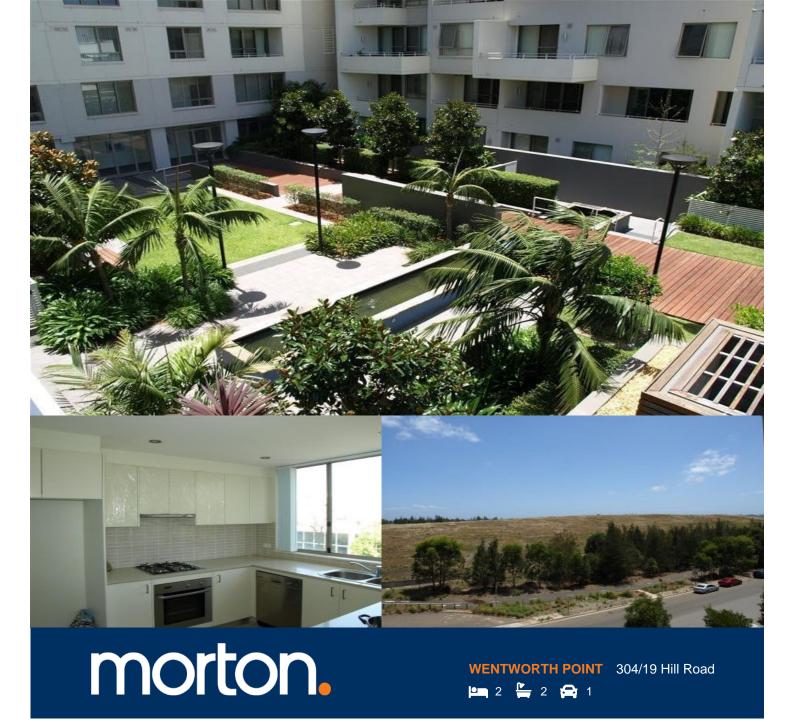

Two level spacious corner apartment, 137 sqm in quality contemporary building. Two bedrooms. two bathrooms, seperate WC, study alcove with balcony, natural light, ventilation on three elevations, morning and afternoon sun, living area airconditioned, video intercom, secure basement parking plus storage cage.

Many lifestyle benefits on site, indoor heated lap pool, gymnasium,

tennis courts, cafes, sport and recreation facilities nearby.

Strata Levies \$807 pq (approx) Council Rates \$190 pq (approx) Water Rates \$135 pq (approx)