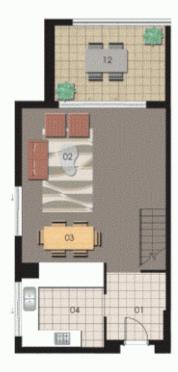

## THE WATERFRONT

LEVEL 3

| ENTRY     | 01 | WARDROBE | 98 |
|-----------|----|----------|----|
| LIVING    | 02 | ENSUITE  | 09 |
| DINING    | 03 | BATHROOM | 10 |
| KITCHEN   | 04 | LAUNDRY  | 11 |
| BEDROOM 1 | 05 | BALCONY  | 12 |
| BEDROOM 2 | 06 | STORAGE  | 13 |
| BEDROOM 3 | 07 |          |    |

|--|

| Lot Number<br>Type<br>Unit Area | 11<br>2 Bedroom - come<br>109 sqm |
|---------------------------------|-----------------------------------|
| Balcony                         | 28 sqm                            |
| Total                           | 137 sqm                           |