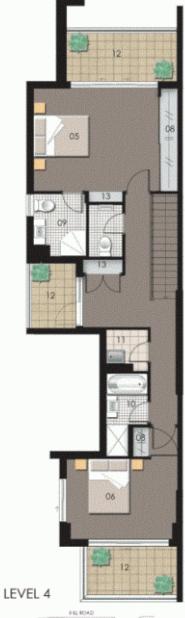

## THE WATERFRONT

LEVEL 3

| ENTRY     | 01 | WARDROBE | 98 |
|-----------|----|----------|----|
| LIVING    | 02 | ENSUITE  | 09 |
| DINING    | 03 | BATHROOM | 10 |
| KITCHEN   | 04 | LAUNDRY  | 11 |
| BEDROOM 1 | 05 | BALCONY  | 12 |
| BEDROOM 2 | 06 | STORAGE  | 13 |
| BEDROOM 3 | 07 |          |    |

|--|

| Lot Number<br>Type<br>Unit Area | 11<br>2 Bedroom - come<br>109 sqm |
|---------------------------------|-----------------------------------|
| Balcony                         | 28 sqm                            |
| Total                           | 137 sqm                           |