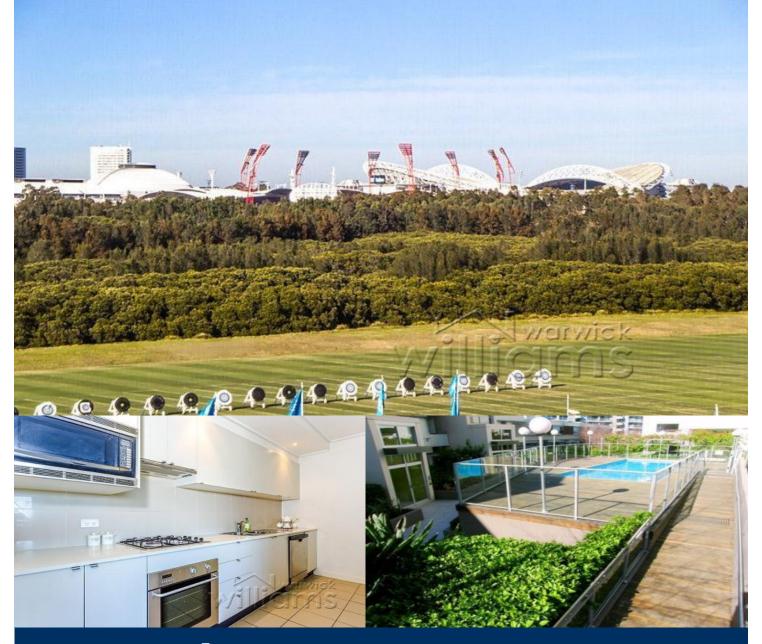

# morton.

- \* 7TH LEVEL VIEWS TO SYDNEY OLYMPIC STADIUM
- \* SECURE BASEMENT PARKING
- \* 52M2 INTERNAL
- \* INSPECT BY APPOINTMENT
- \* CURRRENTLY RENTED AT \$355 PER WEEK
- \* ACCESS TO PULSE LIFESTYLE CLUB
- \* INDOOR HEATED LAP POOL
- \* STATE OF THE ART GYMNASIUM, TENNIS COURTS
- \* DAY SPA, HAIRDRESSER, MEDICAL CENTRE
- \* CAFES AND RESTAURANT ON SITE
- \* Strata Levies \$860 pq apporx
- \* Council Rates \$190 pq approx
- \* Water Rates \$135 pq approx