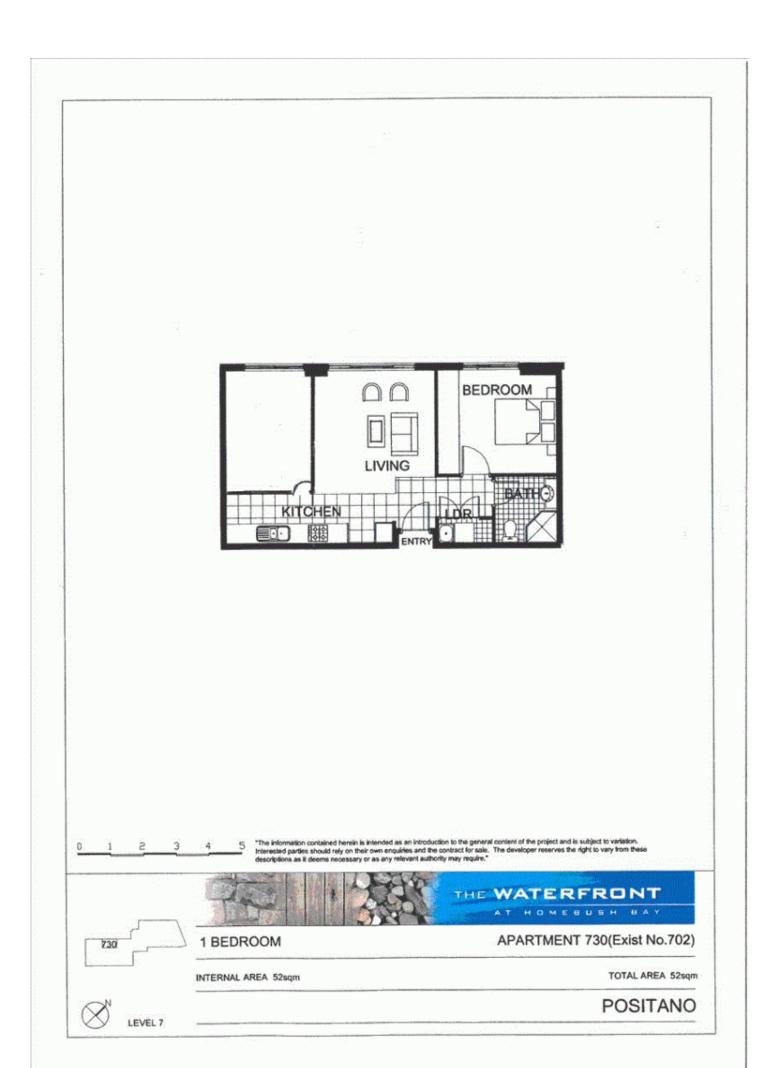

# morton.

- \* 7TH LEVEL VIEWS TO SYDNEY OLYMPIC STADIUM
- \* SECURE BASEMENT PARKING
- \* 52M2 INTERNAL
- \* INSPECT BY APPOINTMENT
- \* CURRRENTLY RENTED AT \$355 PER WEEK
- \* ACCESS TO PULSE LIFESTYLE CLUB
- \* INDOOR HEATED LAP POOL
- \* STATE OF THE ART GYMNASIUM, TENNIS COURTS
- \* DAY SPA, HAIRDRESSER, MEDICAL CENTRE
- \* CAFES AND RESTAURANT ON SITE
- \* Strata Levies \$860 pq apporx
- \* Council Rates \$190 pq approx
- \* Water Rates \$135 pq approx