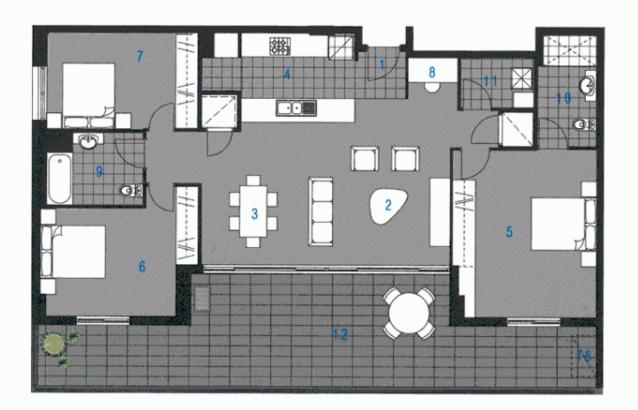

## Sarah Fowell

rentals@morton.com.au

01 ENTRY LIVING 02

03 DINING

04 KITCHEN

05 BEDROOM 1

06 BEDROOM 2

0.7 BEDROOM 3

08 STUDY

09 BATHROOM

ENSUITE 10

LAUNDRY 11

12 BALCONY

15 LOTHES DRYING

bellagio

THE WATERFRONT