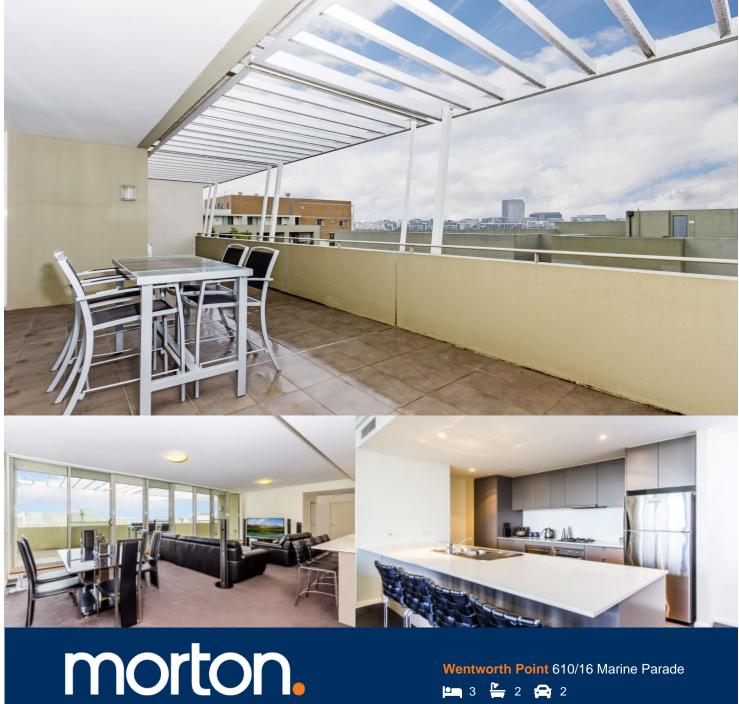

This spacious apartment features a substantial open-plan living room and kitchen with direct access to large terrace with views across the bay. The generous kitchen with large stone bench tops, breakfast bar and storage are ideal for family living. Also featuring large master bedroom with en suite, two double bedrooms, second family bathroom with bathtub, study nook, internal laundry room & tandem parking space. A great opportunity for investors and owner occupiers alike.

- Sizable fitted kitchen with stone bench tops and breakfast bar
- Gas cook top, oven, microwave and dishwasher
- Large master bed with en suite
- Two additional double bedrooms both with built-ins
- Second bathroom with bath tub
- Internal laundry room with dryer
- Audio/visual security intercom
- Secure undercover tandem parking spaces
- Short walk to bus stop and ferry services
- Close to The Piazza and Newington Shopping Village with