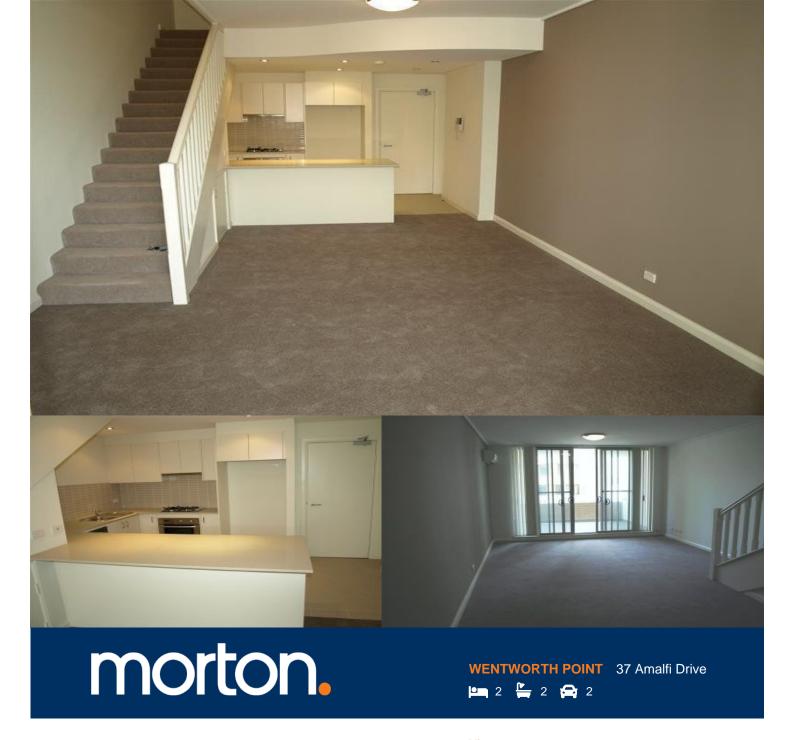

Contemporary top quality apartment on levels 4 and 5, South East and North West aspect, 126 sqm. Seperate bedroom level, quality fittings and finishes, stone benchtops, stainless steel appliances, split system air conditioning, ample internal storage plus cage in basement and two side by side car spaces.

Access to Pulse lifestyle facilities including tennis courts, gymnasium, indoor heated lap pool, cafes, restaurants and much more for you enjoyment and entertainment.

Strata Levies \$ 1058 pq Council Rates \$ 190 pq approx Water Rates \$ 135 pq approx