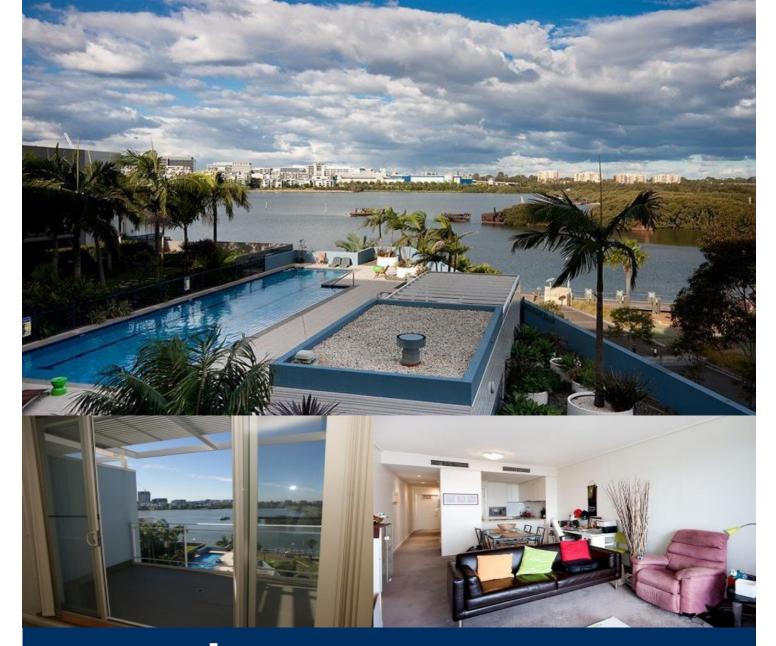

## morton.

Prestige apartment on levels 6/7 in premium building overlooking pool and Homebush Bay to Rhodes, includes high quality finishes, reverse cycle ducted air conditioning, stone bench tops, stainless steel appliances with microwave and dishwasher, two bedrooms; one on each level, two bathrooms, internal storage plus storage cage in basement. Outdoor pool for building residents only, access to the Pulse Club with heated indoor pool, gym, and tennis courts. Inspect this Lifestyle Estate in the geographic heart of metropolitan Sydney.

Strata Levies \$1430 p/q Council Rates \$219 p/q approx Water Rates \$156 p/q approx WENTWORTH POINT 4 The Crescent

## View

As advertised or by appointment

## Agent

Sarah Fowell

☐ 0437 492 129 ➡ rentals@morton.com.au

morton.com.au

| ENTRY          | 01  |
|----------------|-----|
| LIVING         | 0.5 |
| DINING         | 03  |
| KITCHEN        | 04  |
| BEDROOM I      | 0.5 |
| BEDROOM 2      | 0.6 |
| BATHROOM       | 0.9 |
| ENSUITE        | 10  |
| LAUNDRY        | 1.1 |
| BALCONY        | 12  |
| STORAGE        | 14  |
| CLOTHES DRYING | 15  |