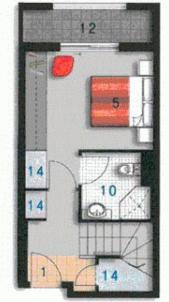

LOWER

VALENCIA VALENCIA RIMINI CANNES Top Promession

valencia

Unit 678

| Lot Number |                   |
|------------|-------------------|
|            | 2 Bedroom         |
| Unit Area  | 90m <sup>2</sup>  |
| Balcony    | 16m²              |
| Total      | 106m <sup>2</sup> |
| Scale      | 1:100             |
|            |                   |

2.5

5M

Disclaimer: All Layouts are indicative only, and subject to change.

1421 1 285

THE WATERFRONT

0