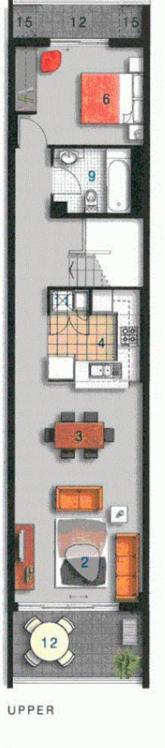

## Agent

Sarah Fowell

☐ 0437 492 129 ➡ rentals@morton.com.au

morton.com.au

| ENTRY          | 01  |
|----------------|-----|
| LIVING         | 0.5 |
| DINING         | 03  |
| KITCHEN        | 04  |
| BEDROOM I      | 0.5 |
| BEDROOM 2      | 0.6 |
| BATHROOM       | 0.9 |
| ENSUITE        | 10  |
| LAUNDRY        | 1.1 |
| BALCONY        | 12  |
| STORAGE        | 14  |
| CLOTHES DRYING | 15  |

LOWER

VALENCIA VALENCIA RIMINI CANNES Top Promession

valencia

Unit 678

| Lot Number |                   |
|------------|-------------------|
|            | 2 Bedroom         |
| Unit Area  | 90m <sup>2</sup>  |
| Balcony    | 16m²              |
| Total      | 106m <sup>2</sup> |
| Scale      | 1:100             |
|            |                   |