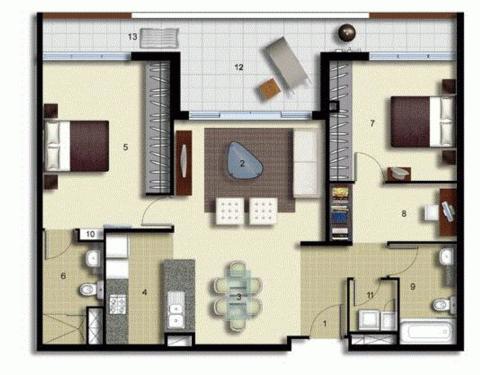

#### Sarah Fowell

0437 492 129

rentals@morton.com.au

morton.com.au

| ENTRY          | 1  |
|----------------|----|
| LIVING         | 2  |
| DINING         | 3  |
| KITCHEN        | 4  |
| MAIN BEDROOM   | 5  |
| ENSUITE        | 6  |
| BEDROOM 2      | 7  |
| STUDY          | 8  |
| BATHROOM       | 9  |
| LINEN          | 10 |
| LAUNDRY        | 11 |
| BALCONY        | 12 |
| CLOTHES DRYING | 13 |

LEVEL 08

## Palermo

| UNIT:      |                 | 882      |  |
|------------|-----------------|----------|--|
| TYPE:      | 2 Bedroom+Study |          |  |
| UNIT AREA: | 8               | 91.0 sqm |  |
| OUTDOOR    |                 | 20.0 sqm |  |
| ⊗          |                 | 2.5 SM   |  |