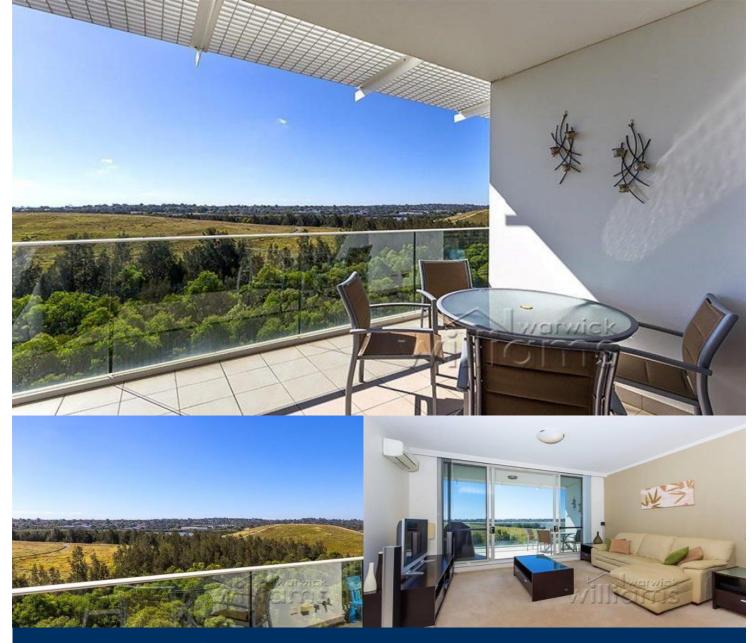

# morton.

Perfect presentation, spacious top floor on level eight with a Northerly Aspect. Two bedrooms plus study, open plan living with district views over Millennium Parklands to the Blue Mountains.

Full width alfresco balcony with permanent parkland views never to be built out

Superb natural light

Modern contemporary finishes

Soft neutral colour palate

King sized master bedroom with en suite and access to balcony

Queen size second bedroom with access to balcony

- Generous size built-ins in all bedrooms
- Separate study area with storage space
- Stainless steel appliances and stone bench tops
- Reverse cycle air conditioning two units
- Separate laundry
- Audio/visual security intercom
- Single car space plus storage cage in basement