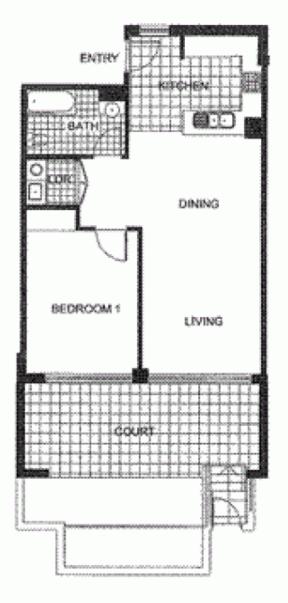

Teached to a light on the sale of the s

72 11 12

HE WATERFRONT

AT ROMEBUBE BAY

1 BEDROOM

APARTMENT 122

TYPEH

INTERNAL AREA 67 signs

OUTDOOR AREA 30 signs

TOTAL AREA 97 son

DEVISE 1

NAPOLI