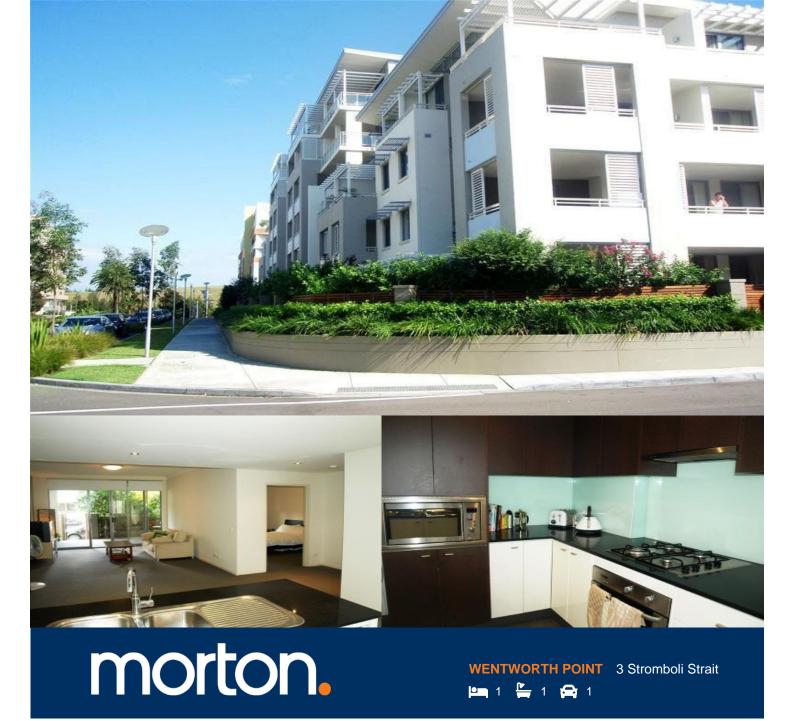

Bring the outdoors in.....This well proportioned one bedroom apartment has flexible living dimensions leading out to your own courtyard. Perfect for a single or couple who enjoy breakfast on your own deck whilst admiring your self designed garden. Accommodation also offers one parking space and storage, all set within the award winning Napoli building.

## Features:

- \* Large entertaining courtyard
- \* Gymnasium, indoor heated lap pool
- \* Tennis Courts
- \* The Piazza cafes and restaurants
- \* Easy access to driving range, walking tracks
- \* Adjacent to Sydney Olympic Park
- \* Minutes to Rhodes Shopping Centre and DFO