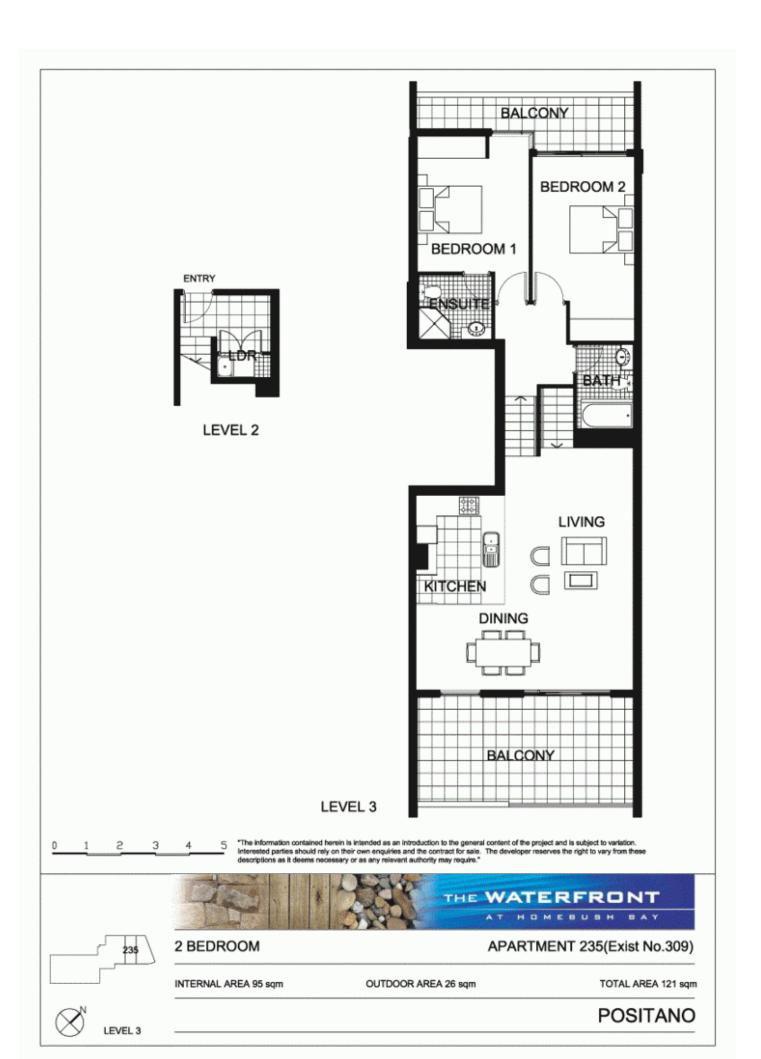

## morton.

Spacious apartment, seperate bedroom level, balcony and natural light front and rear. Open plan kitchen flows to dining and living area and external north facing balcony overlooking outdoor pool. Two bathrooms; ensuite to main bedroom. Access to Pulse Club with heated pool, gymnasium, tennis courts and steam room. Restaurants, coffee shop, deli, bottle shop, doctor, dentist, hair salon and day spa on site. Be part of a lifestyle estate on the water at Wentworth Point, the geographic heart of Sydney.