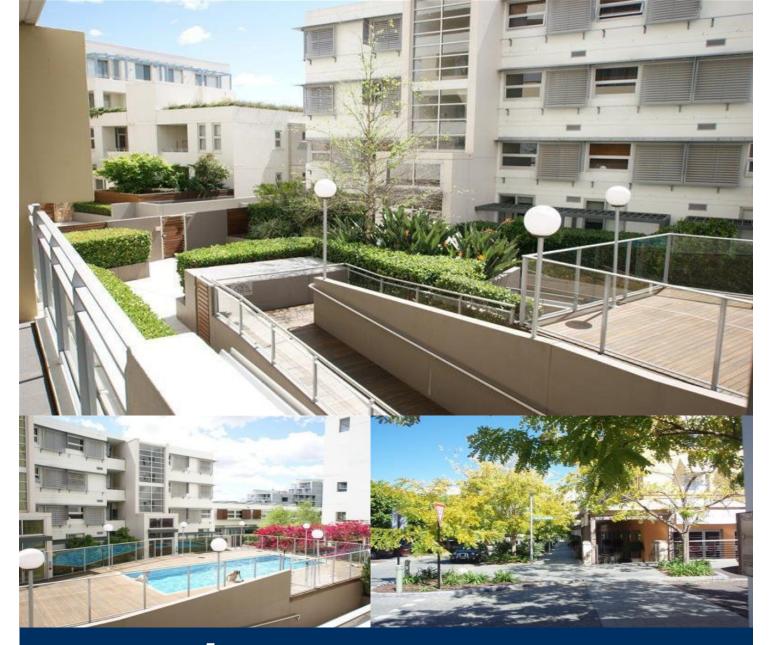

## morton.

Spacious apartment, seperate bedroom level, balcony and natural light front and rear. Open plan kitchen flows to dining and living area and external north facing balcony overlooking outdoor pool. Two bathrooms; ensuite to main bedroom. Access to Pulse Club with heated pool, gymnasium, tennis courts and steam room. Restaurants, coffee shop, deli, bottle shop, doctor, dentist, hair salon and day spa on site. Be part of a lifestyle estate on the water at Wentworth Point, the geographic heart of Sydney.