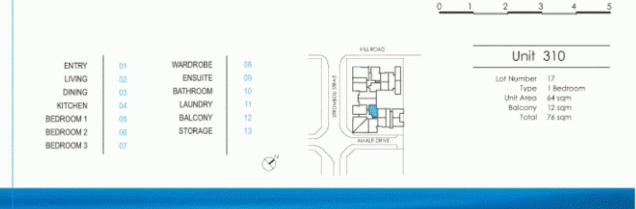

# morton.

Space efficient open plan one bedroom apartment with NE aspect and internal courtyard outlook. Open plan kittchen flows to external covered balcony, contemporary style finishes, stainless steel appliances, stone benchtops, internal storage area or study nook.

### THE WATERFRONT

PAYCE

Disclaimer: All layouts are indicative only, and subject to change.

Robertson+Marks

12.05.06 : Revision D