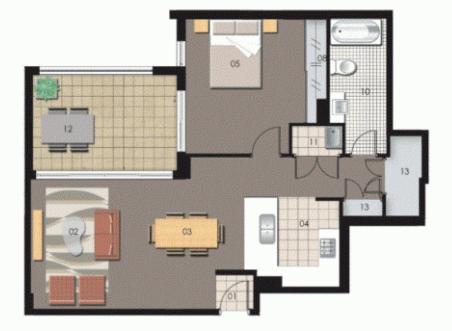

# morton.

Space efficient open plan one bedroom apartment with NE aspect and internal courtyard outlook. Open plan kittchen flows to external covered balcony, contemporary style finishes, stainless steel appliances, stone benchtops, internal storage area or study nook.