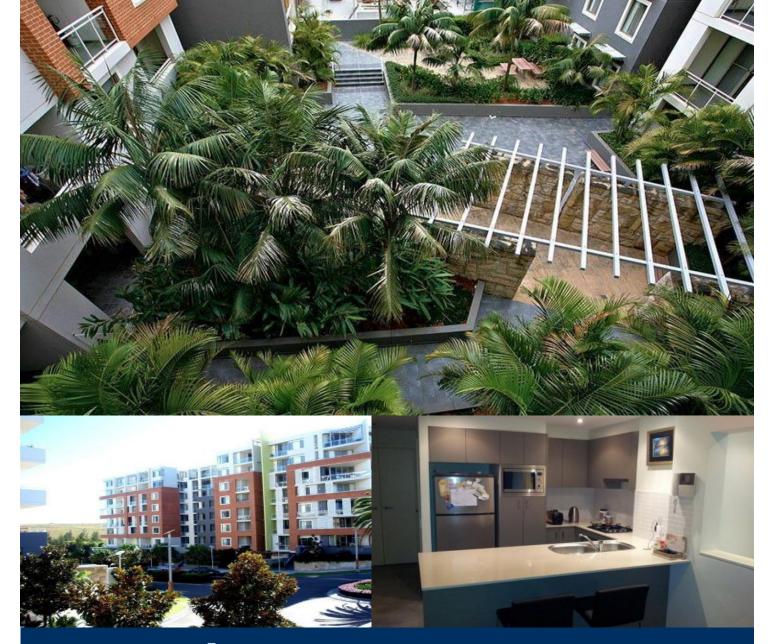

# morton.

Space efficient open plan one bedroom apartment with NE aspect and internal courtyard outlook. Open plan kittchen flows to external covered balcony, contemporary style finishes, stainless steel appliances, stone benchtops, internal storage area or study nook.

- \* R/cycle air conditioning
- \* Lift access to secure car park
- \* Audio/visual intercom
- \* Access to Pulse Club with indoor heated lap pool
- \* Gym and tennis courts
- \* Cafes and Restaurants on site
- \* Adjacent to Sydney Olympic Park
- \* Surrounded by 425 hectares of urban parkland for your enjoyment