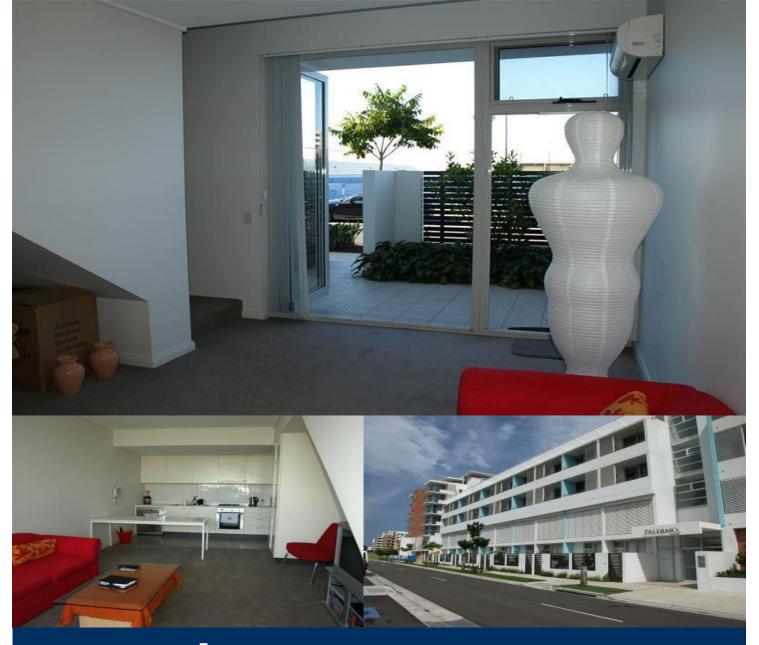

# morton.

A must to inspect This loft style apartment in only one of a handful ever built in Homebush Bay. With spacious living and bifold doors opening towards your secure and private courtyard, this residence provides comfort, space and versatility for any fIrst home owner or investor looking to complement their portfolio with a high yielding asset.

#### Features :

Open plan living and dining Gourmet kitchen with s/steel appliances One bedroom with built-ins Internal laundry with dryer Video intercom Lift access to security undercover carspace Enjoy onsite lifestyle club Cafes, Day spa and medical centre Outdoor pool and gym for residents

## WENTWORTH POINT 9 Savona Drive