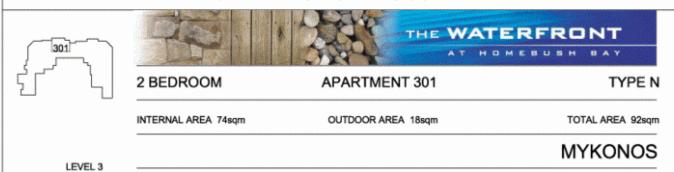

morton.

This two bedroom apartment 92 sqm has outlook over The Piazza from North / North West 18 sqm balcony. Lots of

natural light, modern kitchen with stone benchtops and s/steel

appliances, bedrooms on either side of open plan living area,