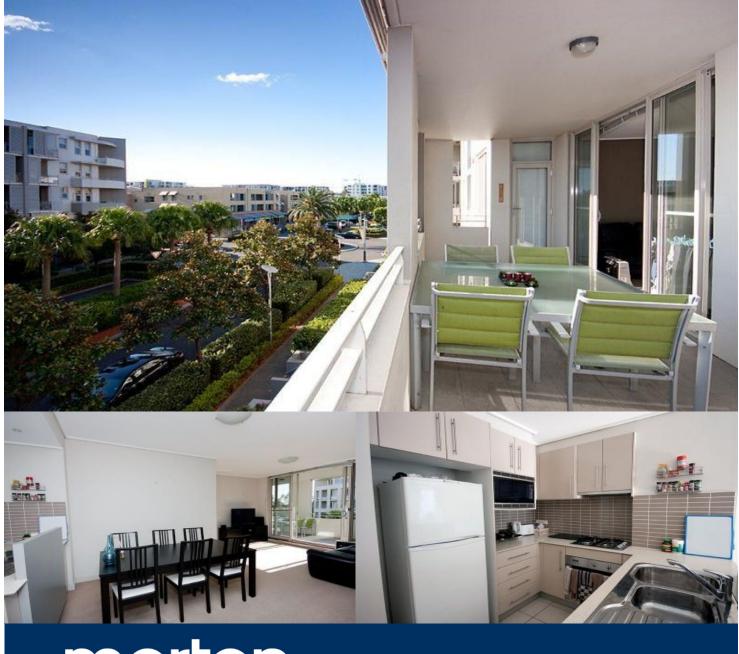

morton.

This two bedroom apartment 92 sqm has outlook over The Piazza from North / North West 18 sqm balcony. Lots of

natural light, modern kitchen with stone benchtops and s/steel

appliances, bedrooms on either side of open plan living area,

main bedroom with ensuite, audio/visual intercom and secure

WENTWORTH POINT 2 The Piazza

As advertised or by appointment

## Sarah Fowell

0437 492 129

rentals@morton.com.au

basement parking serviced by lift.

\* Open plan living and dining

- \* Outlook over The Piazza
- \* Two bedrooms with built ins
- \* Two bathrooms, ensuite to main bedroom
- \* Security building with audio/visual intercom
- \* Resort facilities on site, heated indoor pool
- \* Gym, sauna & tennis courts
- \* Currently leased at \$480 p/w, expires September 2012