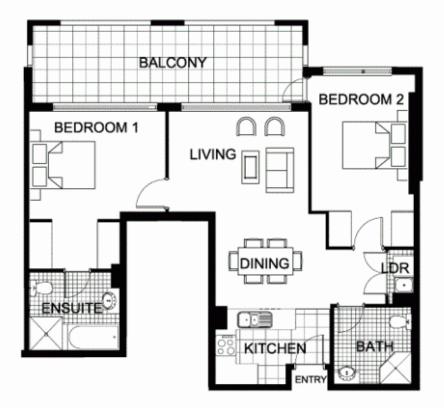

morton.

This two bedroom apartment 92 sqm has outlook over The Piazza from North / North West 18 sqm balcony. Lots of

natural light, modern kitchen with stone benchtops and s/steel

appliances, bedrooms on either side of open plan living area,

main bedroom with ensuite, audio/visual intercom and secure

WENTWORTH POINT 2 The Piazza

As advertised or by appointment

## Sarah Fowell

0437 492 129

rentals@morton.com.au

basement parking serviced by lift.

\* Open plan living and dining

- \* Outlook over The Piazza
- \* Two bedrooms with built ins
- \* Two bathrooms, ensuite to main bedroom
- \* Security building with audio/visual intercom
- \* Resort facilities on site, heated indoor pool
- \* Gym, sauna & tennis courts
- \* Currently leased at \$480 p/w, expires September 2012