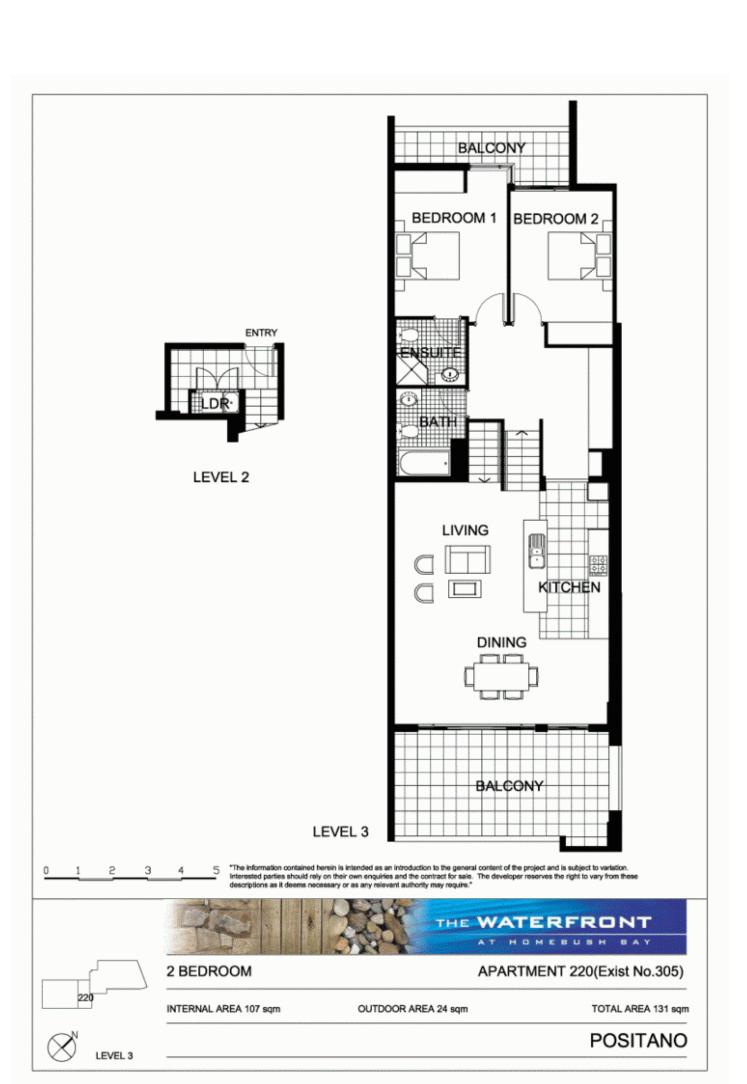

morton.

WENTWORTH POINT 25 Bennelong Road

Two bedroom apartment with study area and excellent balcony space 24 sqm, generous open plan living area, sunny North East aspect and Olympic Park views, larger than average floor plan...will appeal to prospective owner occupier or investor.