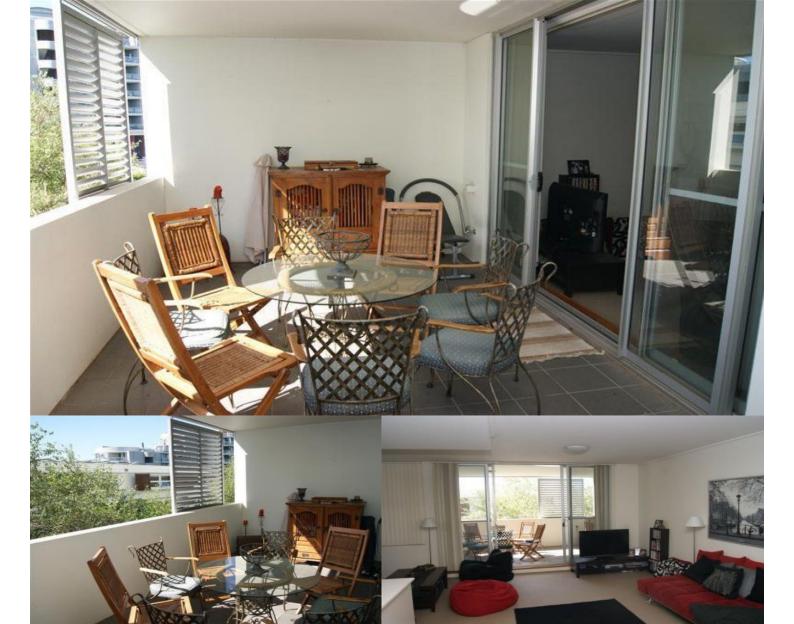

morton.

WENTWORTH POINT 25 Bennelong Road

Two bedroom apartment with study area and excellent balcony space 24 sqm, generous open plan living area, sunny North East aspect and Olympic Park views, larger than average floor plan...will appeal to prospective owner occupier or investor.

Pulse Lifestyle Club on site with indoor heated pool, steam room, gymnasium, tennis courts. Enjoy The Piazza cafes, restaurants, day spa, hairdresser. The Waterfront estate is surrounded by 45 hectares of parkland, cycling tracks and walkways and adjacent to the Sydney Olympic Park precinct. Currently rented at \$450 per week on an expired lease.