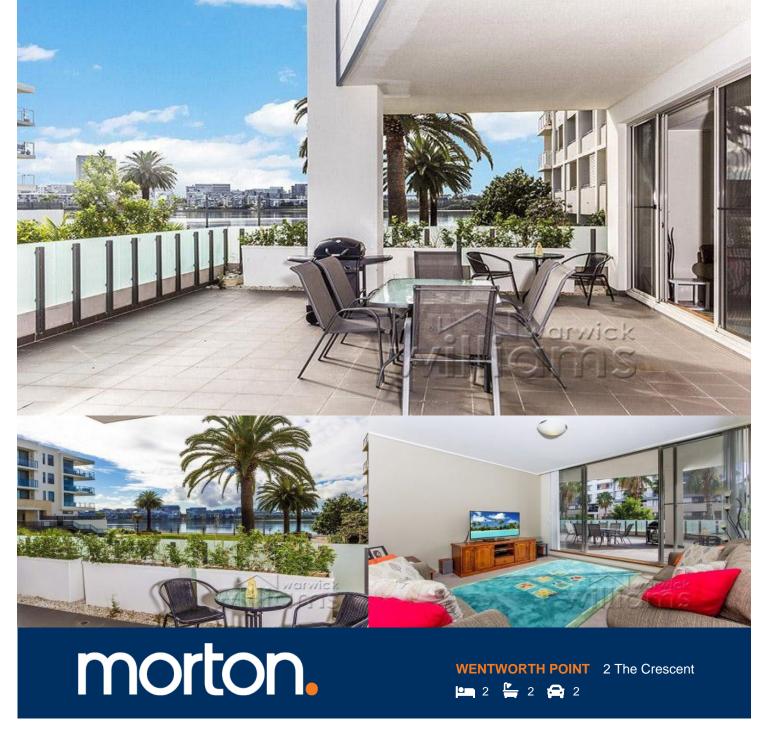

Investigate the opportunity here, spacious single level 169 sqm apartment, wide fronted, light filled with sunny North aspect, full length alfresco terrace with Homebush Bay outlook and views to Rhodes. Access to Pulse Lifestyle Club with indoor heated lap pool, gymnasium, tennis courts and lagoon outdoor pool.

- \* Two bedrooms
- \* Two bathrooms; main with ensuite
- \* Study nook
- \* Huge terrace with external gated access
- \* European appliances, stone benchtops
- \* Ducted air conditioning
- \* Large internal storeroom
- \* Basement storage cage
- \* Two car spaces within secure basement