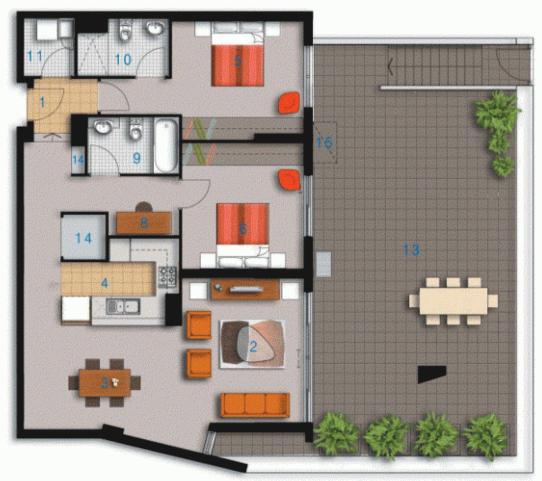

#### Sarah Fowell

0437 492 129

rentals@morton.com.au

ENTRY 0.1 LIVING 02 DINING KITCHEN BEDROOM 1 0.5 BEDROOM 2 0.6 STUDY BATHROOM ENSUITE LAUNDRY 11 TERRACE STORAGE CLOTHES DRYING 15

### Unit 244

Lot Number 89

Type 2 Bedroom

Unit Area 98m<sup>2</sup>

Terrace 71m<sup>2</sup>

Total 169m<sup>2</sup>

Scale 1:100

Revision A [16.02.07]

PAYCE

Disclaimer: All Layouts are indicative only, and subject to change.

0

2.5

5M