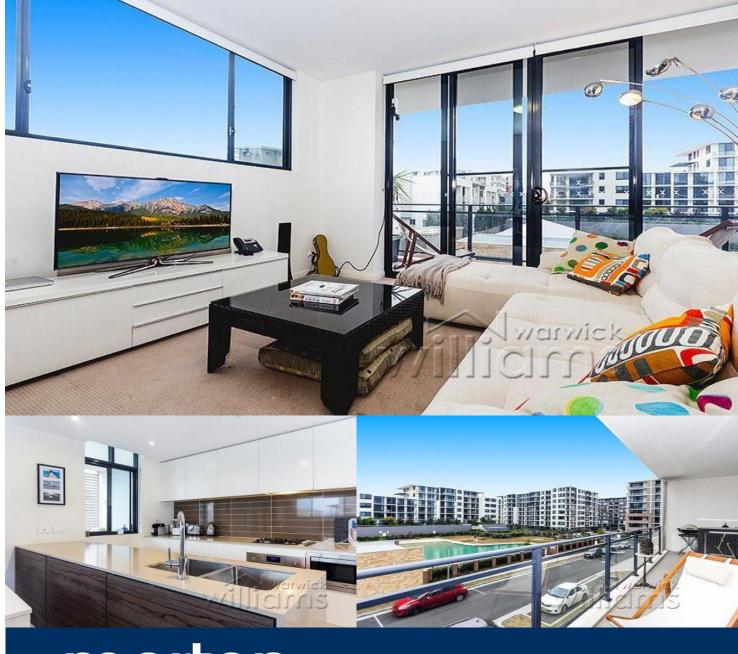

morton.

**WENTWORTH POINT** 16 Corniche Drive

Perhaps one of the best apartments in the building - you be the judge. Perfect presentation, light and bright, spacious apartment with wide frontage balcony, open outlook over resort style lagoon pool, private, peaceful and centrally located.

Northerly aspect to living area

Corner position

Flow through ventilation to utilize prevailing sea breezes

Two elevations of windows

Split system air conditioning

European style stainless steel appliances and stone bench tops

Two car spaces and storage cage within secure basement with elevator and security audio visual access.