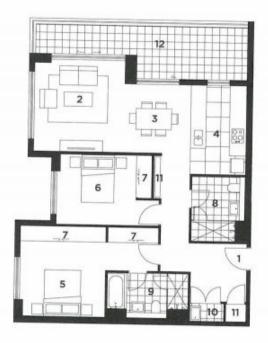

### **UNIT 301** 2 BEDROOM

INTERNAL BALCONY TOTAL AREA

90 sqm 16 sqm 106 sqm

- KEY:
  1 Entry
  2 Living
  3 Dining
  4 Kitchen
  5 Bedroom 1
  6 Bedroom 2
  7 Wardrobo
  8 Rathroom
  9 Ensule
  10 Leundry
  11 Store
  12 Belcony