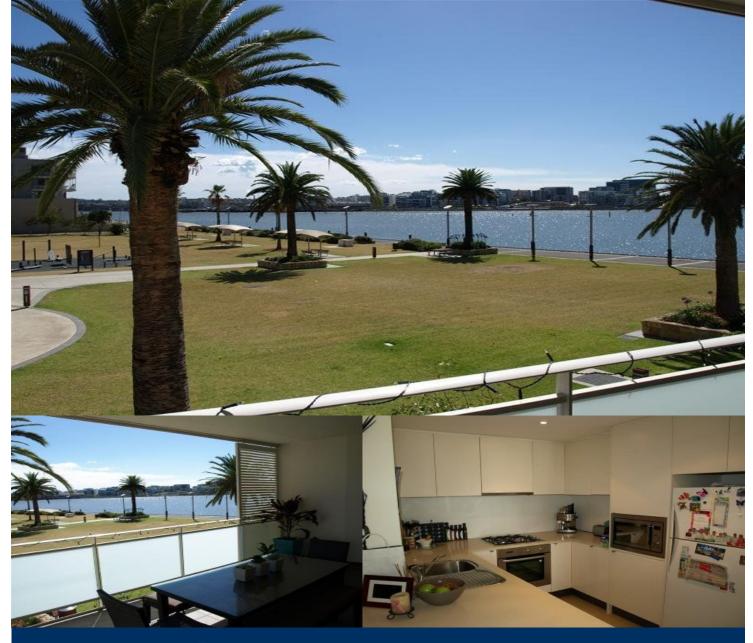

# morton.

First class one bedroom apartment, 80sqm with waterviews, sunny NE aspect -

- \* Elegant kitchen with stone benchtops
- \* Polyurethane cabinets
- \* Stainless Steel equipment
- \* Flows to spacious living room and huge alfresco terrace
- \* Main bedroom with study alcove
- \* Basement car parking and storage
- \* Seperate pool facility for building occupants only
- \* Access to heated lap pool, gymnasium, tennis courts, kayak club
- \* Cafes and restaurants on site
- \* Sport and recreation facilities at nearby Sydney Olympic Park

Strata Levies \$635 pq approx Council Rates \$190 pq approx Water Rates \$135 pq apporx

To view alternative apartments at Homebush Bay/Wentworth