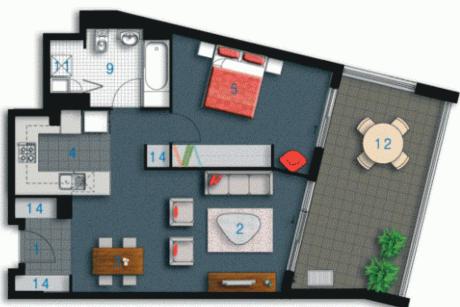

#### Sarah Fowell

- 0437 492 129
- rentals@morton.com.au

morton.com.au

- ENTRY 01
- LIVING 02
- DINING 03
- KITCHEN 04
- BEDROOM 1 05
- BATHROOM 09
  - LAUNDRY 11
  - BALCONY 12 STORAGE 14

Unit 221

|   | Unit Area<br>Balcony<br>Total<br>Scale | 1 Bedroom<br>61m <sup>2</sup><br>19m <sup>2</sup><br>80m <sup>2</sup><br>1:100 |    |
|---|----------------------------------------|--------------------------------------------------------------------------------|----|
|   | Revision                               | A [16.02.07]                                                                   |    |
| 0 | 2.5                                    |                                                                                | 5M |

Disclaimer: All Layouts are indicative only, and subject to change.