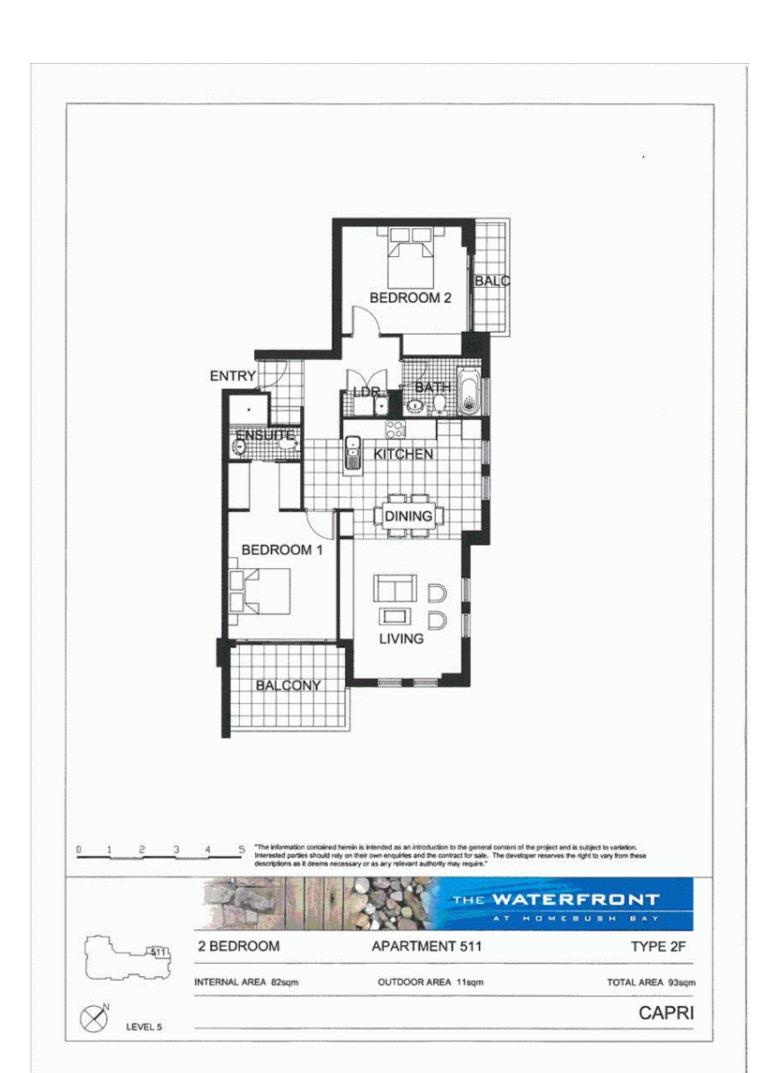

## morton.

Space efficient apartment with top floor district views, two bedrooms, two bathrooms and one secure carspace. Opportunity to join Pulse Club with indoor heated pool, full size gym, tennis courts and outdoor resort style pool.

- \* Large living and dining area with loads of natural light
- \* Balcony from living room and main bedroom
- \* Main bedroom with ensuite
- \* Second bedroom with balcony
- \* Separate laundry with dryer
- \* Secure basement car space
- \* Video access
- \* One adjoining neighbour only