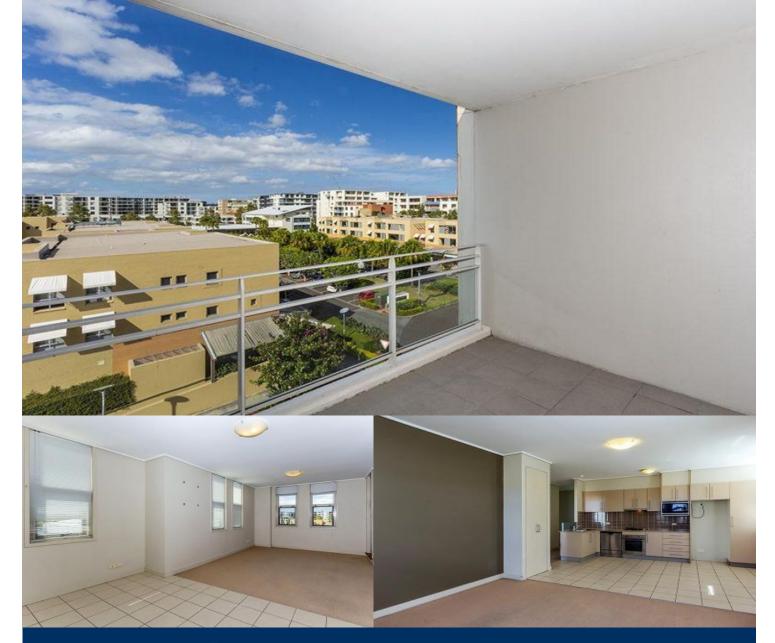

## morton.

Space efficient apartment with top floor district views, two bedrooms, two bathrooms and one secure carspace. Opportunity to join Pulse Club with indoor heated pool, full size gym, tennis courts and outdoor resort style pool.

- \* Large living and dining area with loads of natural light
- \* Balcony from living room and main bedroom
- \* Main bedroom with ensuite
- \* Second bedroom with balcony
- \* Separate laundry with dryer
- \* Secure basement car space
- \* Video access
- \* One adjoining neighbour only