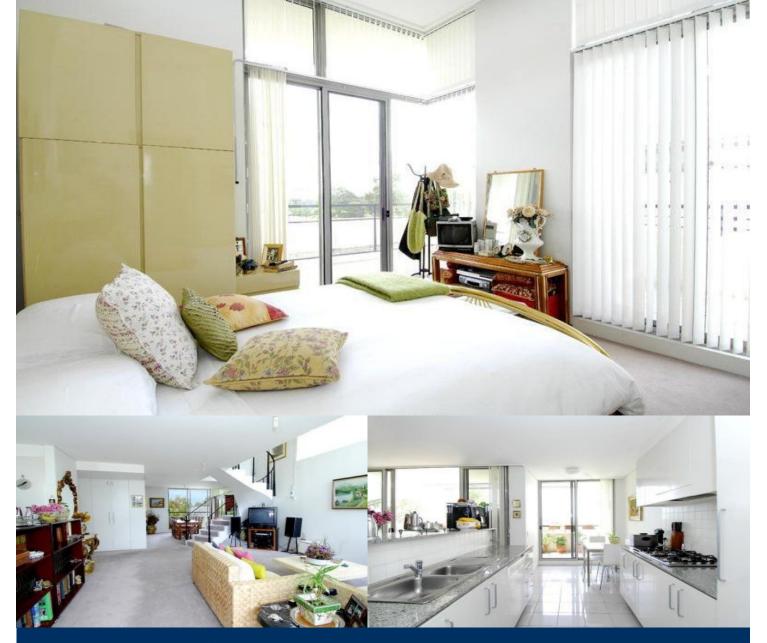

#### EXCEPTIONAL PENTHOUSE STYLE LIGHT FILLED **APARTMENT!**

Be captured by the tranquility and sunny evergreen parkland vista from every room. Wonderful external spaces for your enjoyment. Experience a new lifestyle, bush walks, the Olympic precinct, native bush reserve, bicycle tracks, coffee shops .....all nearby.

- \* Superb design, quality inclusions
- \* Spacious private alfresco terraces
- \* 180 square metres of modern casual living
- \* Separate lounge and dining rooms 9 metres wall to wall and separated by circular stairway
- \* Floor to ceiling windows light filled atrium
- \* Full length tiled bathrooms and guest powder room presents
- a modern contemporary image including marble vanity tops
- \* Storage room
- \* Tend your sunfilled potted garden, sunbake in private, take in the view or simply enjoy an espresso