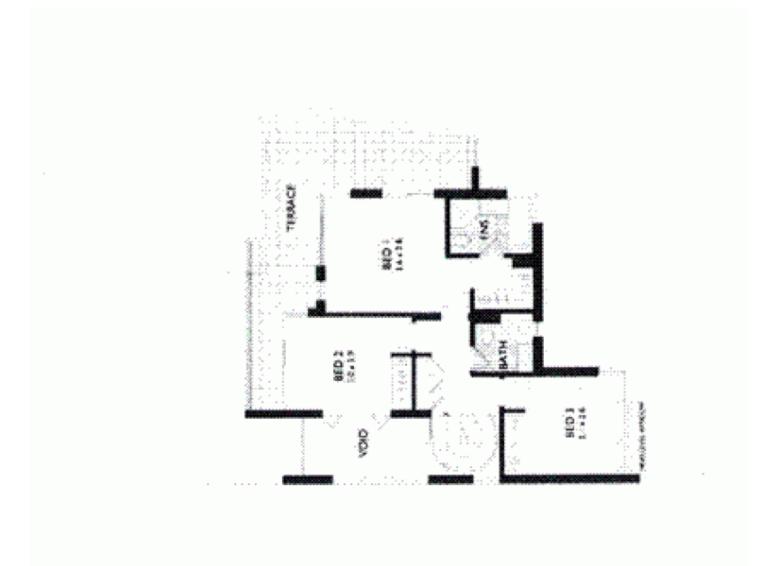

- \* Superb design, quality inclusions
- \* Spacious private alfresco terraces
- \* 180 square metres of modern casual living
- \* Separate lounge and dining rooms 9 metres wall to wall and separated by circular stairway
- \* Floor to ceiling windows light filled atrium
- \* Full length tiled bathrooms and guest powder room presents
- a modern contemporary image including marble vanity tops
- \* Storage room
- \* Tend your sunfilled potted garden, sunbake in private, take in the view or simply enjoy an espresso