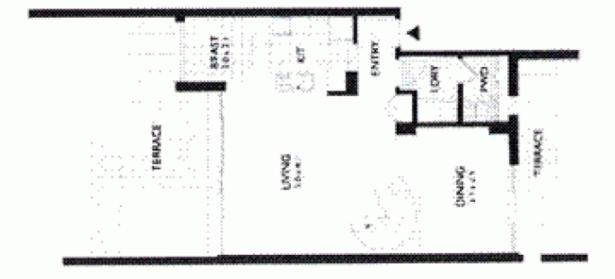

- \* Superb design, quality inclusions
- \* Spacious private alfresco terraces
- \* 180 square metres of modern casual living
- \* Separate lounge and dining rooms 9 metres wall to wall and separated by circular stairway
- \* Floor to ceiling windows light filled atrium
- \* Full length tiled bathrooms and guest powder room presents
- a modern contemporary image including marble vanity tops
- \* Storage room
- \* Tend your sunfilled potted garden, sunbake in private, take in the view or simply enjoy an espresso