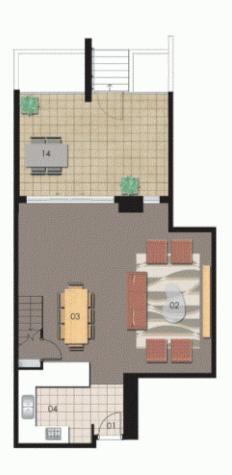

## THE WATERFRONT

LEVEL 2

12

LEVEL 3

| Unit       | 208       |
|------------|-----------|
| Lot Number | 11        |
| Type       | 2 Bedroom |
| Unit Area  | 110 sqm   |
| Courtyard  | 21 sqm    |
| Balcony    | 17 sqm    |
| Total      | 148 sqm   |