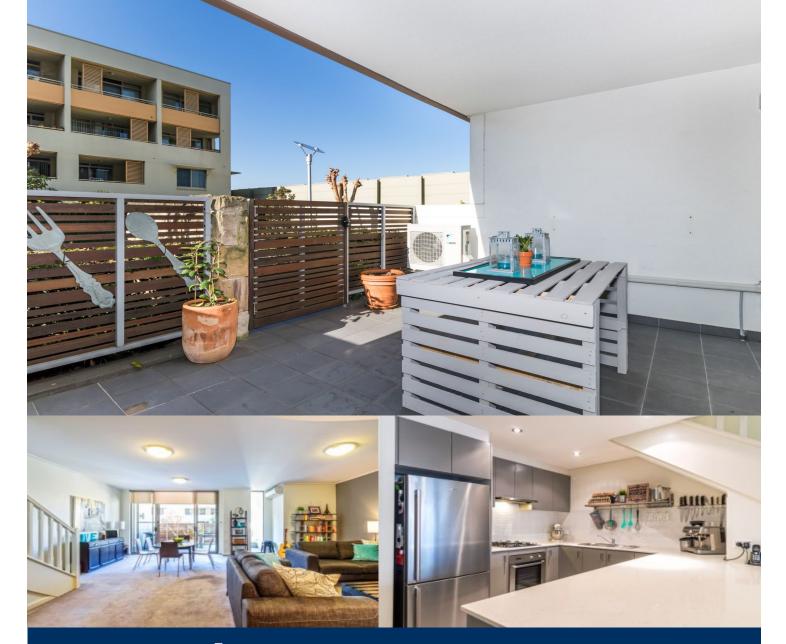

# morton.

This super sized 148 sqm two bedroom unit features a large open plan living area which opens out to an extensive and private entertainers terrace. The upper floor boasts a king sized master en-suite and second large double bedroom both with built in wardrobes. Both bedrooms have access to own private balconies. Immaculately presented, this opportunity is sure to be popular and an early inspection is recommended.

- \* Expansive living and dining room
- \* Large private covered entertainers terrace
- \* Fitted kitchen with stone bench tops, gas cooking and dishwasher
- \* King size master bedroom with en suite and built-in wardrobe
- \* Sizable second bedroom with built-in wardrobe
- \* Second bathroom with bath tub
- \* Private covered balconies to both bedrooms
- \* Internal laundry room with dryer
- \* Audio/visual security intercom
- \* Secure undercover parking space