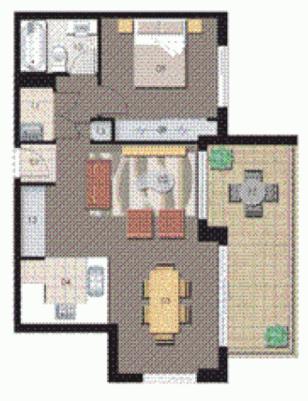

# morton.

- \* Oversized One bedroom apartment
- \* Huge living /dining area
- \* Great sized kitchen with stone bench top
- \* Gas cooking, dishwasher.
- \* Loads of internal storage/line cupboards
- \* Bonus storage cage in secure car park
- \* Full membership to private residents Pulse Club
- \* THIS APARTMENT WILL BE SOLD
- \* CONTACT MARK LEA 0411 556 006