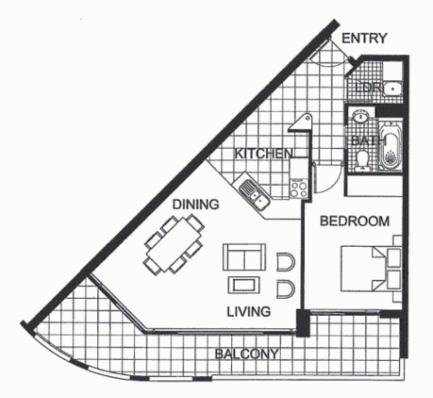

1 BEDROOM

**APARTMENT 303** 

TYPE 1C

INTERNAL AREA 54sqm

OUTDOOR AREA 17sqm

TOTAL AREA 71sqm

LEVEL 3

**CAPRI**