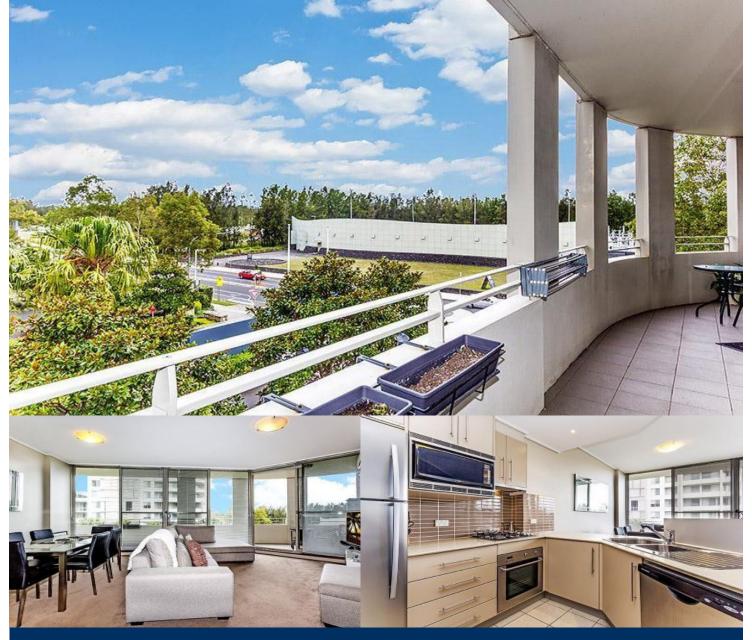

morton.

Immaculate one bedroom apartment with outlook over The Piazza and Sydney Olympic Park. Open plan living and dining,

wrap around balcony, large bedroom with built ins, internal

laundry with dryer, secure undercover parking and audio/visual intercom. Access to Pulse Club with indoor

heated pool, gym, tennis courts and resort style outdoor pool.

Cafes and restaurants on site. Excellent opportunity for first

WENTWORTH POINT 1 The Piazza

As advertised or by appointment

## Sarah Fowell

rentals@morton.com.au

home owner or investor.

\* Immaculate condition

- \* Sunny outlook with district views
- \* Stone bench tops and stainless steel appliances
- \* Dishwasher and microwave included
- \* Secure basement parking
- \* Surrounded by 425 hectates of uban parkland
- \* Adjacent to Sydney Olympic Precinct