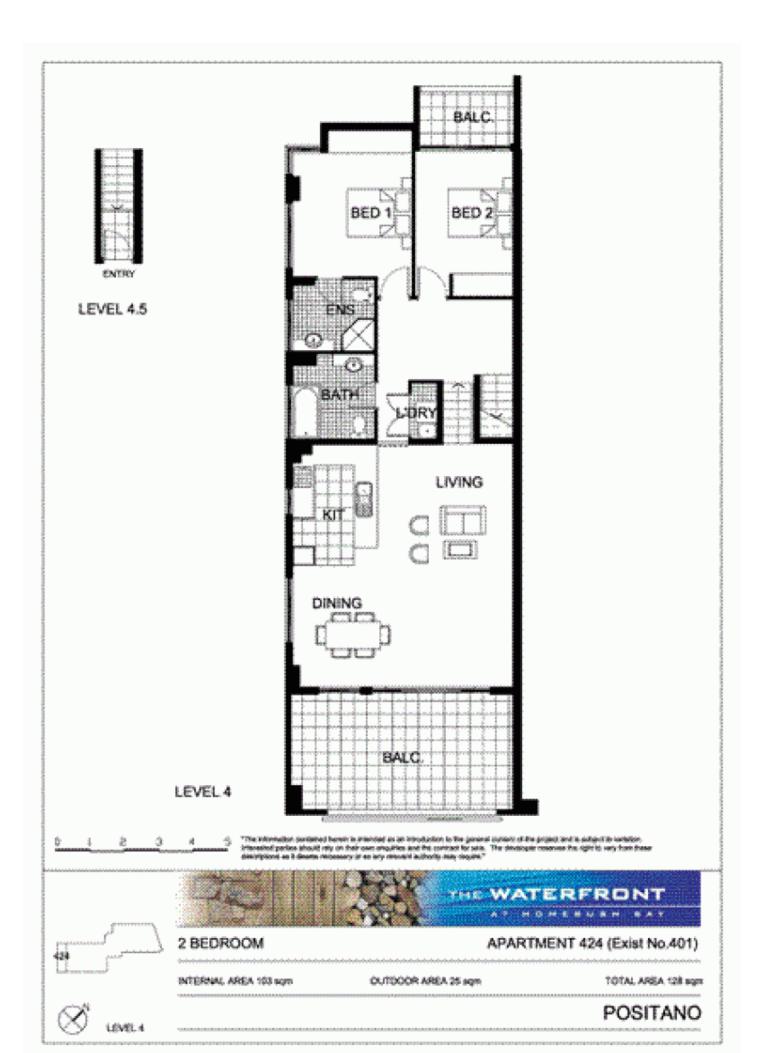

## morton.

Ready to move into with an abundance of space, this apartment consists of split level living with bedrooms separate from living and dining areas and separate study nook, super sized entertainers balcony. Located in Positano with above ground pool, access to brand new gym, 25m heated lap pool, tennis courts and cafes. Excellent condition......be sure to be the first to inspect as this will not last long.

Area 127 sqm Strata Levies \$1302 pq Countil Rates \$ 165 pq Water Rates \$ 125 pq WENTWORTH POINT 25 Bennelong Road