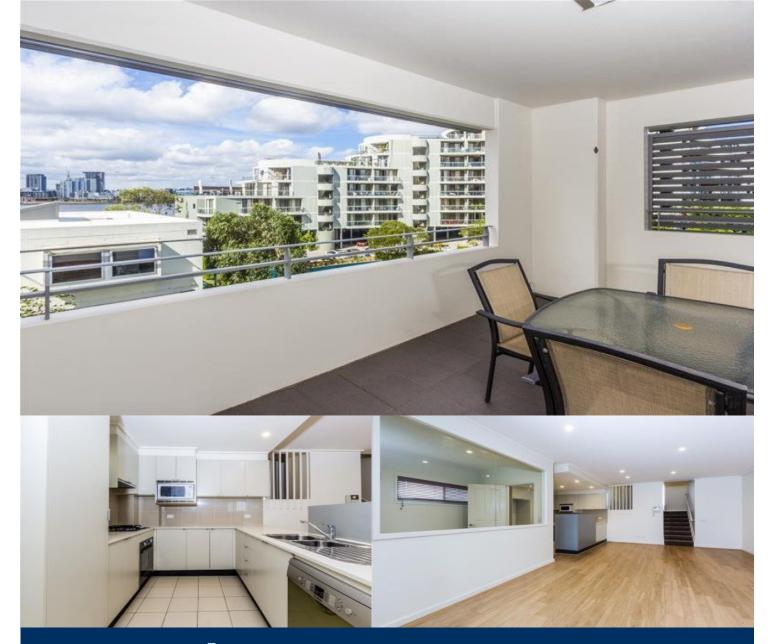

## morton.

Ready to move into with an abundance of space, this apartment consists of split level living with bedrooms separate from living and dining areas and separate study nook, super sized entertainers balcony. Located in Positano with above ground pool, access to brand new gym, 25m heated lap pool, tennis courts and cafes. Excellent condition......be sure to be the first to inspect as this will not last long.