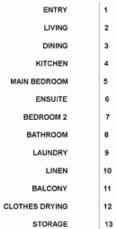

## **PALERMO**

UNIT: 409

TYPE: 2 Bedroom

UNIT AREA: 96.0 sqm

9 25 SM

14.0 sqm

OUTDOOR AREA: