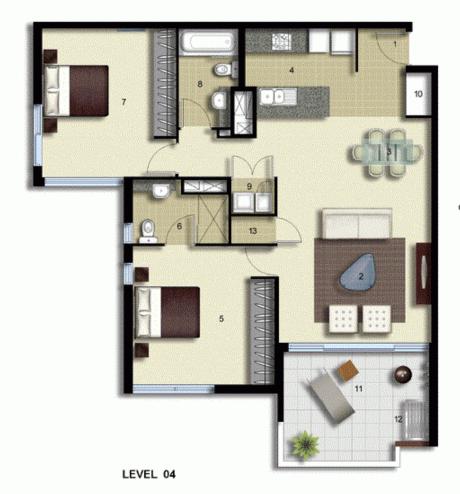

## **PALERMO**

UNIT: 409

TYPE: 2 Bedroom

UNIT AREA: 96.0 sqm

9 25 SM

14.0 sqm

OUTDOOR AREA: