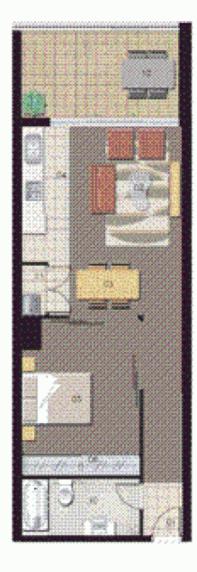

# morton.

Near new comtemporary one bedroom apartment in waterfront estate adjacent to Sydney Olympic Park precinct. Open plan living, vogue decor, Italian timber floor, airconditioning, stone benchtops, gas cooktop, dishwasher, microwave, large north facing balcony, large bedroom with built-ins, undercover security parking plus storage. Access to Pulse Lifestyle Club, onsite cafe and restaurants, community bus to Strathfield Station and Rhodes Shopping Centre, short walk to Rivercat wharf and surrounded by 45 hectares of parklands, bushland and cycling tracks.