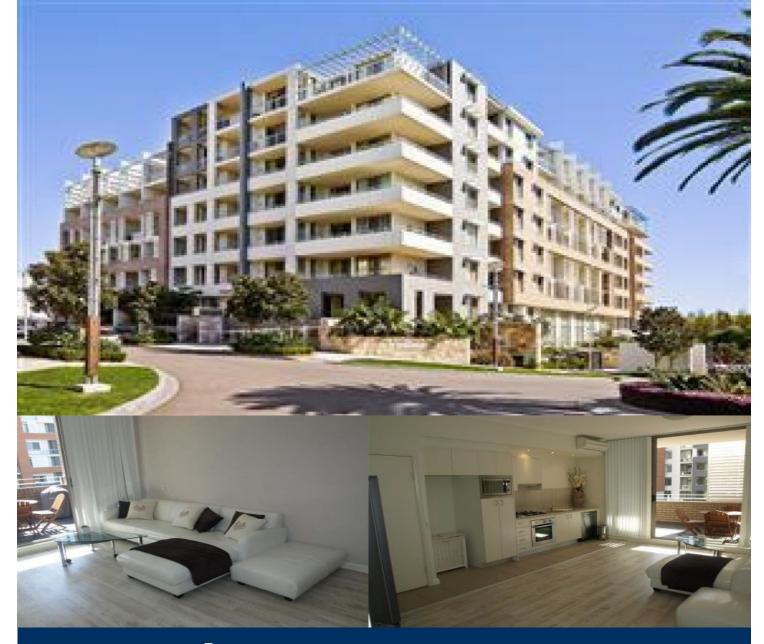

# morton.

Near new comtemporary one bedroom apartment in waterfront estate adjacent to Sydney Olympic Park precinct. Open plan living, vogue decor, Italian timber floor, airconditioning, stone benchtops, gas cooktop, dishwasher, microwave, large north facing balcony, large bedroom with built-ins, undercover security parking plus storage. Access to Pulse Lifestyle Club, onsite cafe and restaurants, community bus to Strathfield Station and Rhodes Shopping Centre, short walk to Rivercat wharf and surrounded by 45 hectares of parklands, bushland and cycling tracks.

- \* Exceptional presentation
- \* Vogue decor
- \* Italian timber floor
- \* Airconditioning
- \* Sunny north aspect
- \* 24 hr security
- \* Indoor heated lap pool
- \* State of the Art gymnasium
- \* Tennis Courts

WENTWORTH POINT 37 Amalfi Drive