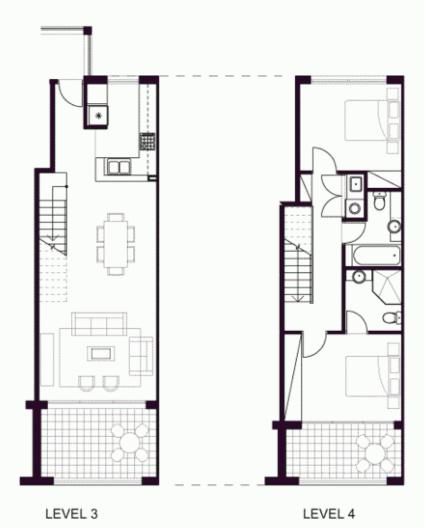

morton.

WENTWORTH POINT 4 Stromboli Strait

Floor plan provides natural light front and rear, NE/SW aspect, two bedrooms and two bathrooms, front sunfilled balcony and rear outlook over landscaped internal courtyard, seperate bedroom level, modern contemporary design, stone benchtops, s/steel appliances, microwave oven, dishwasher, rangehood and natural gas for BBQ and heating.

2 BEDROOM UNIT 307 TYPE K

INTERNAL AREA 87 sqm OUTDOOR AREA 19 sqm TOTAL AREA 106 sqm

**TORINO**