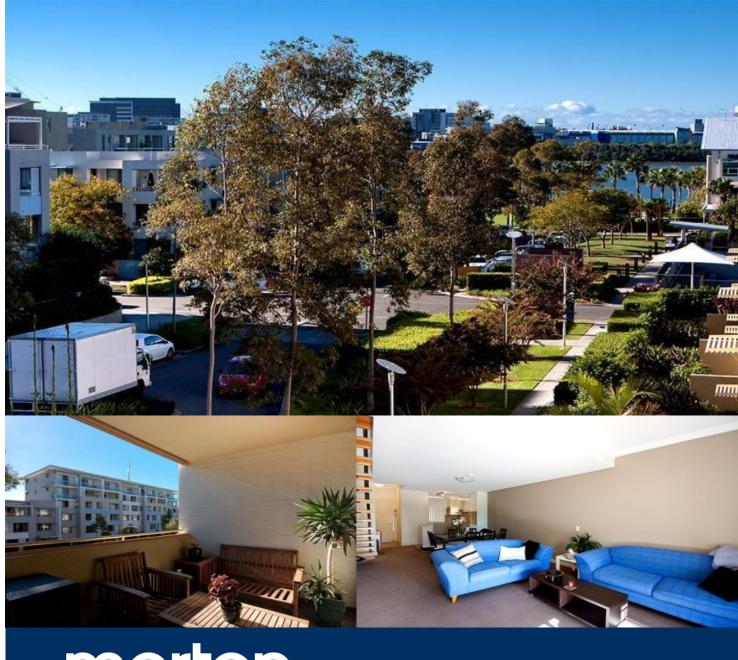

morton.

WENTWORTH POINT 4 Stromboli Strait

Floor plan provides natural light front and rear, NE/SW aspect, two bedrooms and two bathrooms, front sunfilled balcony and rear outlook over landscaped internal courtyard, seperate bedroom level, modern contemporary design, stone benchtops, s/steel appliances, microwave oven, dishwasher, rangehood and natural gas for BBQ and heating.

- \* Low rise building, three levels only
- \* Seperate bedroom level
- \* Double tandem carspace
- \* Seperate undercover visitor parking in basement
- \* Exceptional gymnasium, tennis courts, heated lap pool
- \* Cafes, restaurants, supermarket onsite