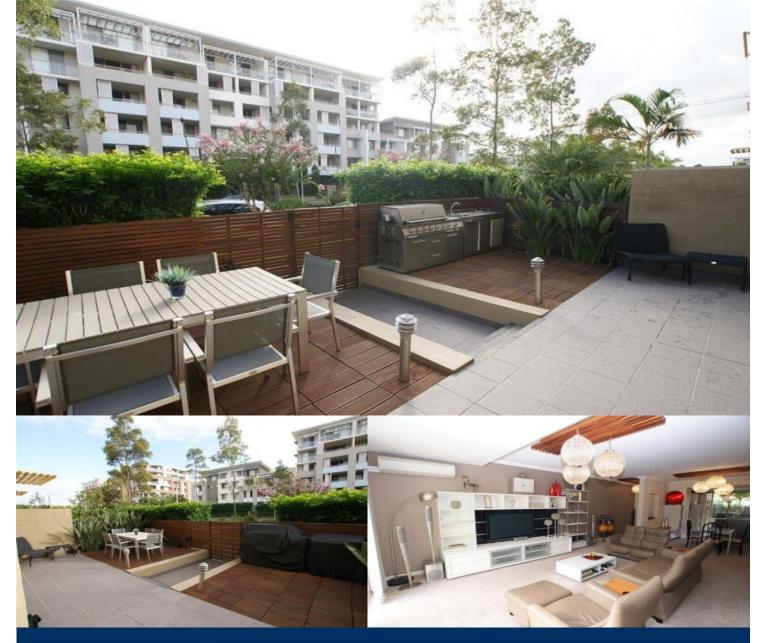

# morton.

This spacious lifestyle apartment resembles a townhouse with conventional apartment access or entry through the front terrace direct from the landscaped, tree lined street.

Rare and unique, perfect presentation

Fresh paint, carpet and light fittings

Two bedrooms, two bathrooms main bedroom with ensuite and walk thru wardrobe

Open plan living room flows from well appointed kitchen with access to

internal covered rear terrace overlooking a landscaped courtyard and front north east aspect sunfilled extraordinary terrace

Reverse cycle air conditioning

Single car space within a secure basement

Separate visitors car park in basement

Access to Pulse Club, heated lap pool, tennis courts,

professional gym and resort style outdoor pool

Walk to restaurants and coffee shops Suite a townhouse or small home buyer