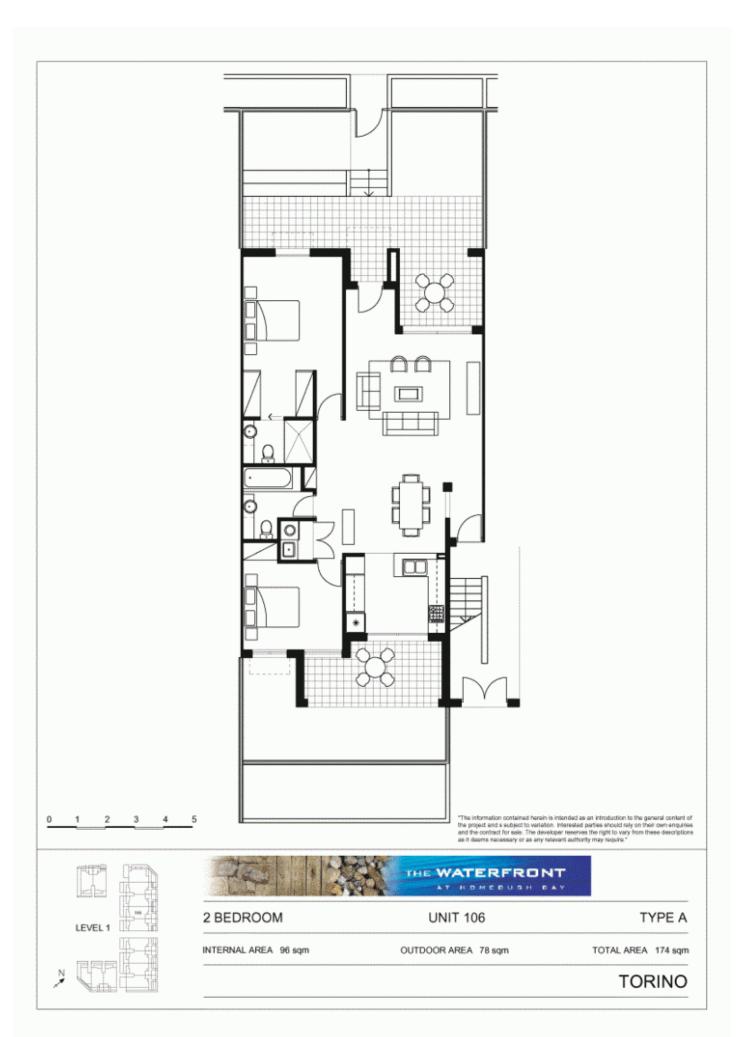

Fresh paint, carpet and light fittings

Two bedrooms, two bathrooms main bedroom with ensuite and walk thru wardrobe

Open plan living room flows from well appointed kitchen with access to

internal covered rear terrace overlooking a landscaped courtyard and front north east aspect sunfilled extraordinary terrace

# morton.com.au

 WENTWORTH POINT
 106/4 Stromboli Strait

 Image: 2
 2
 2
 1