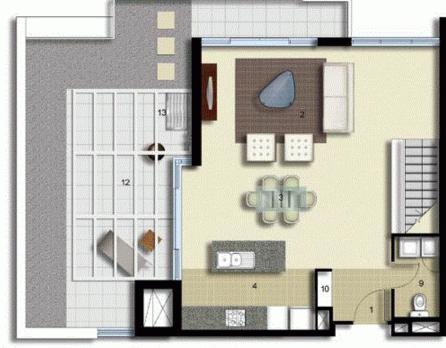

## Agent

Sarah Fowell

- 0437 492 129
- rentals@morton.com.au

morton.com.au

| ENTRY          | <b>.</b> . |
|----------------|------------|
| LIVING         | 2          |
| DINING         | 3          |
| KITCHEN        | 4          |
| MAIN BEDROOM   | 5          |
| ENSUITE        | 6          |
| BEDROOM2       | 7          |
| BATHROOM       | 8          |
| LAUNDRY        | 9          |
| LINEN          | 10         |
| STUDY          | 11         |
| BALCONY        | 12         |
| CLOTHES DRYING | 13         |

LEVEL 07

LEVEL 08

Palermo

| UNIT:  |           | 781        |    |
|--------|-----------|------------|----|
| TYPE:  | 2 Bed     | room+Study |    |
| UNIT A | REA:      | 115.0 sqm  |    |
|        | OOR AREA: | 52.0 sqm   |    |
| ×      |           | 15         | aw |