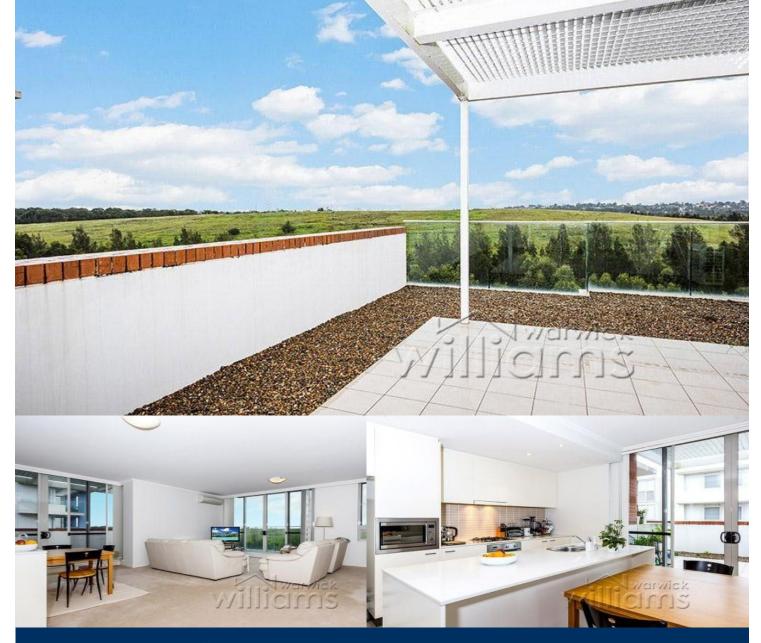

## morton.

A rare large apartment 167 sqm, two bedrooms, seperate living and bedroom levels, district views through parkland to Parramatta/Ryde.

- \* Superb natural light
- \* Modern contemporary finishes
- \* Reverse cycle air conditioning
- \* Two car spaces in secure basement
- \* Basement Storage cage
- \* Pool and gym within building
- \* Access to Pulse Club with heated lap pool, tennis courts, gym and oasis style pool

Strata Levies: \$1152 p/q

## View

As advertised or by appointment

## Agent

Sarah Fowell

- 0437 492 129
- rentals@morton.com.au

morton.com.au

| ENTRY          | <b>.</b> . |
|----------------|------------|
| LIVING         | 2          |
| DINING         | 3          |
| KITCHEN        | 4          |
| MAIN BEDROOM   | 5          |
| ENSUITE        | 6          |
| BEDROOM2       | 7          |
| BATHROOM       | 8          |
| LAUNDRY        | 9          |
| LINEN          | 10         |
| STUDY          | 11         |
| BALCONY        | 12         |
| CLOTHES DRYING | 13         |