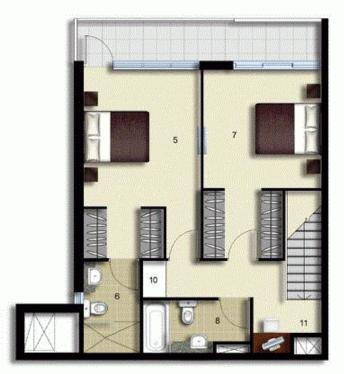

## Agent

Sarah Fowell

- 0437 492 129
- rentals@morton.com.au

morton.com.au

| ENTRY          | <b>.</b> . |
|----------------|------------|
| LIVING         | 2          |
| DINING         | 3          |
| KITCHEN        | 4          |
| MAIN BEDROOM   | 5          |
| ENSUITE        | 6          |
| BEDROOM2       | 7          |
| BATHROOM       | 8          |
| LAUNDRY        | 9          |
| LINEN          | 10         |
| STUDY          | 11         |
| BALCONY        | 12         |
| CLOTHES DRYING | 13         |

LEVEL 07

LEVEL 08

Palermo

| UNIT:  |           | 781        |    |
|--------|-----------|------------|----|
| TYPE:  | 2 Bed     | room+Study |    |
| UNIT A | REA:      | 115.0 sqm  |    |
|        | OOR AREA: | 52.0 sqm   |    |
| ×      |           | 15         | aw |