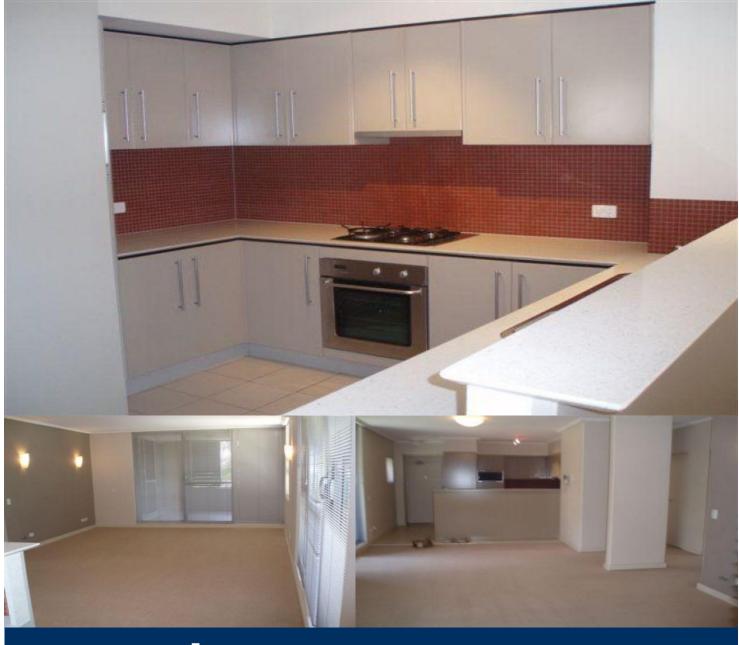

## Sarah Fowell

0437 492 129

rentals@morton.com.au

This special two bedroom apartment is located in the heart of The Piazza in Santorini.

A sunny first floor corner position with some waterviews and no common walls. Open plan living and dining spaces, internal covered balcony, large gourmet kitchen with s/steel appliances, gas cooktop, dishwasher, microwave, main bedroom with ensuite and access to second balcony, luxury main bathroom with large bath, internal laundry with dryer, video intercom, security parking space, total 132m2 including balconies and carspace, 24hr concierge, cafe, deli and bottleshop on site as well as indoor heated lap pool, full size gymnasium, tennis courts and kayak club. With access to Sydney Olympic Park and 45 hectares of surrounding bushlands, parklands and cycling tracks, you can choose your own adventure every day. Free shuttle bus available to Strathfield Station, Rhodes Shopping Centre and Ferry terminal.