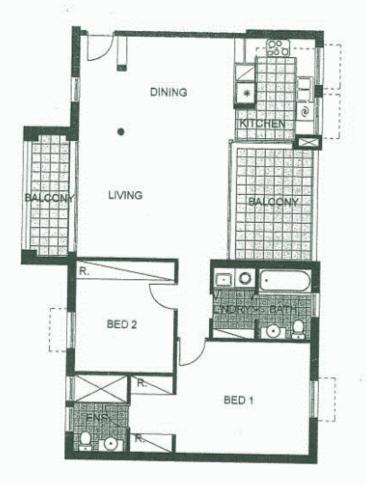

2 BEDROOM

APARTMENT 201,301

TYPE-E2

INTERNAL AREA= 103 m2

OUTDOOR AREA= 14 m2

TOTAL AREA# 117 m2

**LOT 14** 

SANTORINI