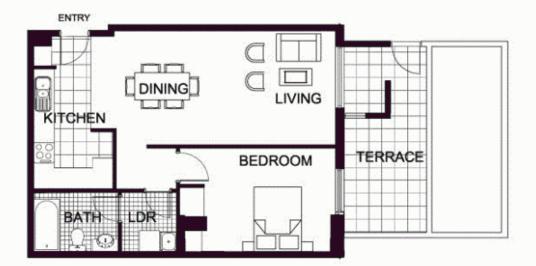

## morton.

**WENTWORTH POINT** 2 The Piazza

Sunny North aspect private external terrace with raised garden - suit herb garden for the adventurous cook.

- \* Spacious living room with enclosed kitchen
- \* Bedroom flows to sunfilled terrace
- \* Separate laundry with dryer
- \* Basement parking with lift access
- \* Audio/visual security intercom
- \* Invest or occupy
- \* Current lease expires 28th September, current rent \$385 p/w
- \* Opportunity to join the Pulse Club with heated indoor lap pool, professional gym, tennis courts and resort style outdoor pool.
- \* Cafes and restaurants on The Piazza