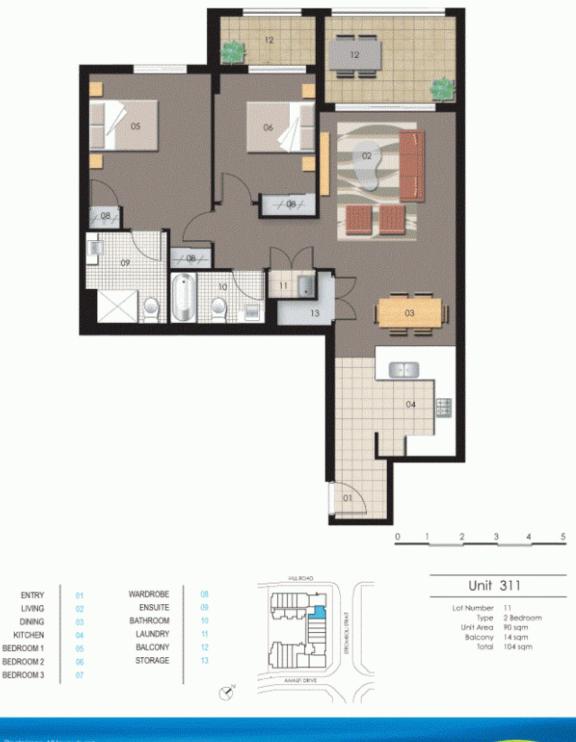

# morton.

A must to inspect, this tidy well presented single level apartment has a sunfilled N E aspect and alfresco balcony. Open plan layout, good internal storage, contemporary finishes, stone benchtops, stainless steel appliances, polyurethane finished joinery, microwave, dishwasher and dryer included, lift access to basement storage and car space.

### morton.com.au

THE WATERFRONT

PAYCE

Disclaimer: All layouts are indicative only, and subject to change.

Robertson+Marks

5.05.06 : Revision D