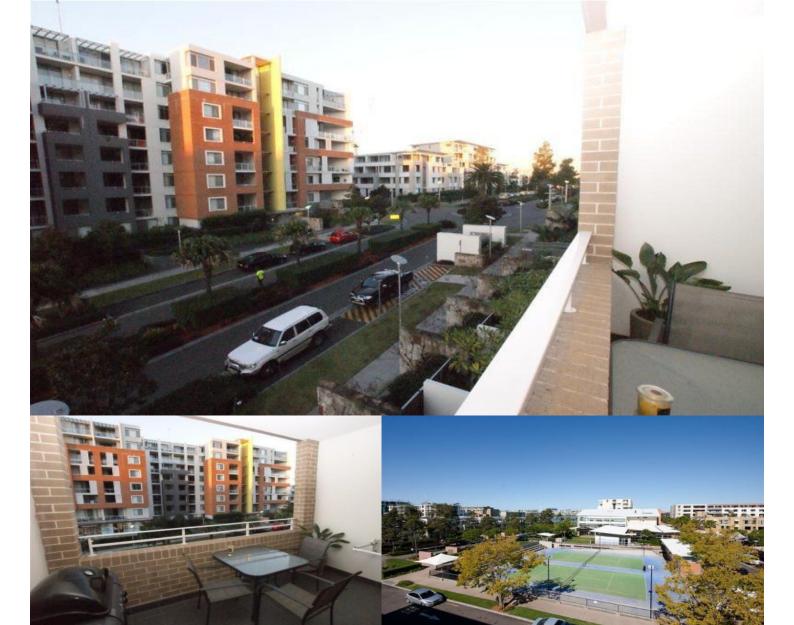

# morton.

A must to inspect, this tidy well presented single level apartment has a sunfilled N E aspect and alfresco balcony. Open plan layout, good internal storage, contemporary finishes, stone benchtops, stainless steel appliances, polyurethane finished joinery, microwave, dishwasher and dryer included, lift access to basement storage and car space.

- \* Split system air conditioning
- \* Single level
- \* Sunny North aspect
- \* Lift to basement car space & storage
- \* Convenience store on ground floor
- \* Resort facilities heated pool, gym, tennis courts
- \* Cafes, Restaurants, Doctor and Dentist
- \* Adjacent to Sydney Olympic Park
- \* Surrounded by 425 hectares of urban parkland
- \* Currently leased to December, 2012