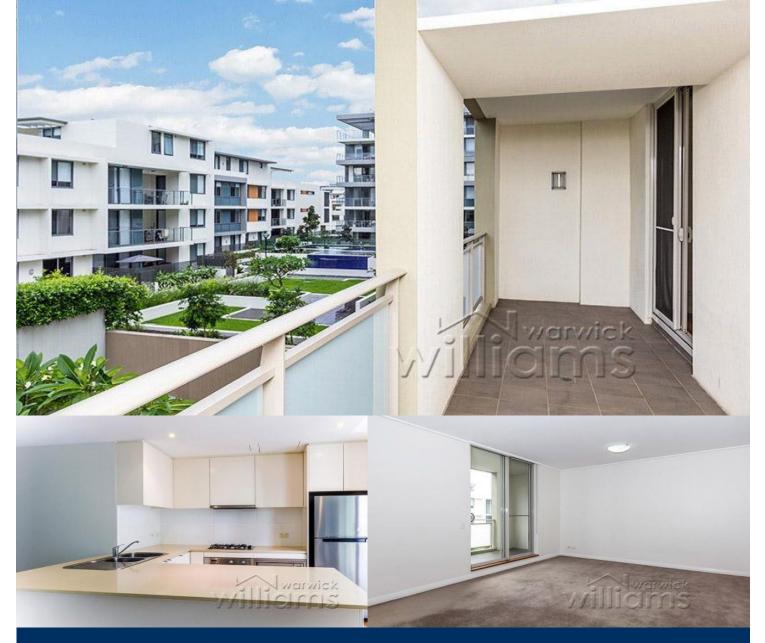

# morton.

On offer is this stylish, superb one bedroom apartment with quality inclusions ideal for investor or owner occupier;

- \* Apartment size 67 sqm.
- \* Compact efficient floor plan
- \* Easterly aspect large
- \* Full length balcony
- \* Spacious kitchen
- \* Combined living rooms
- \* Ducted air conditioning
- \* Elevator access via security audio/ visual intercom
- \* Pool facility for residents ONLY
- \* Secure basement car parking
- \* Access to Pulse sporting / recreational facilities included

Enjoy the first class facilities offered including professional gym, indoor heated pool, tennis courts, resort style lagoon pool, cafes, restaurants, medical centre, pharmacy and fresh food market. All apartments at the Waterfront are Foxtel-ready and Homelinx-enabled for all internet and telecommunication