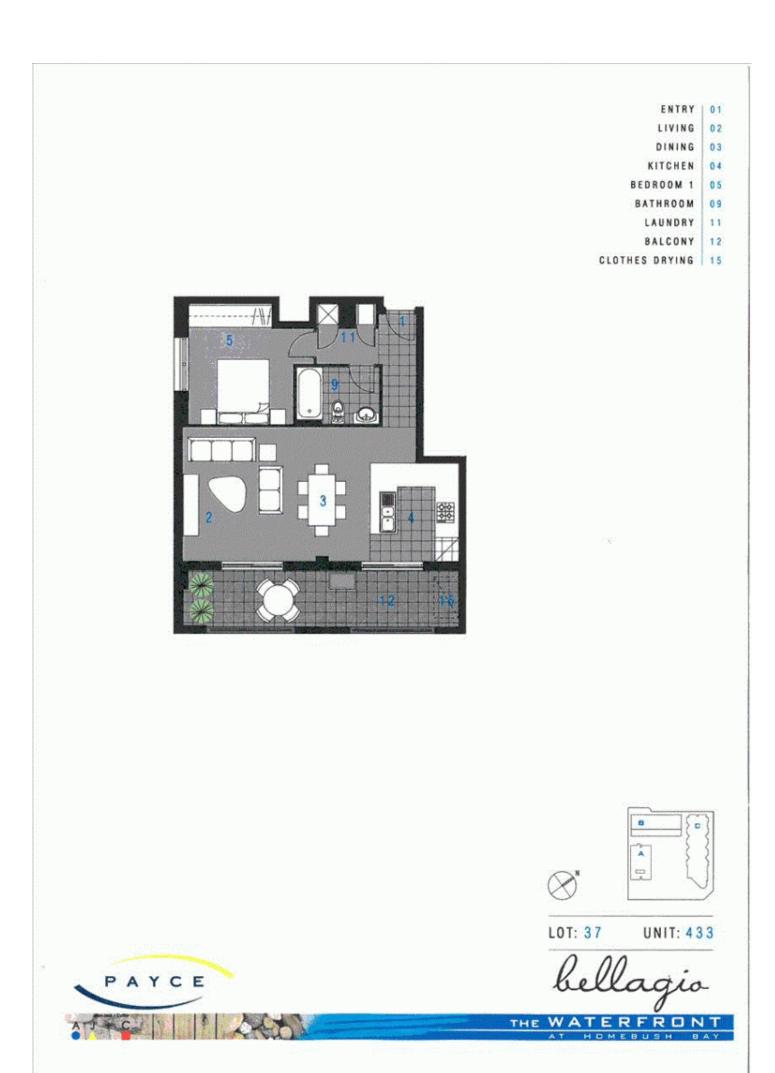

# morton.

On offer is this stylish, superb one bedroom apartment with quality inclusions ideal for investor or owner occupier;

- \* Apartment size 67 sqm.
- \* Compact efficient floor plan
- \* Easterly aspect large
- \* Full length balcony
- \* Spacious kitchen
- \* Combined living rooms
- \* Ducted air conditioning
- \* Elevator access via security audio/ visual intercom
- \* Pool facility for residents ONLY
- \* Secure basement car parking
- \* Access to Pulse sporting / recreational facilities included