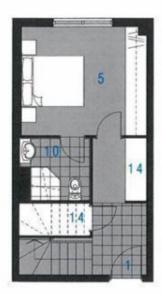

- \* Located on levels 4 and 5
- \* Two bedrooms, one on each level
- \* Main bedroom with en suite
- \* Modern kitchen with stone bench tops and s/steel appliances
- \* Audio/visual intercom
- \* Elevator to secure basement parking
- \* Resort style pool and recreational area within the building
- \* Access to "Pulse" resort facilities