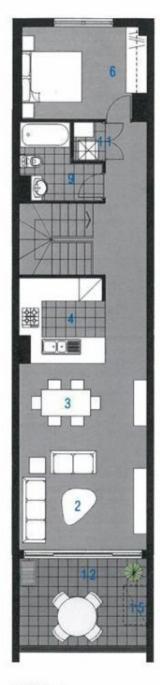

- \* Located on levels 4 and 5
- \* Two bedrooms, one on each level
- \* Main bedroom with en suite
- \* Modern kitchen with stone bench tops and s/steel appliances
- \* Audio/visual intercom
- \* Elevator to secure basement parking
- \* Resort style pool and recreational area within the building
- \* Access to "Pulse" resort facilities