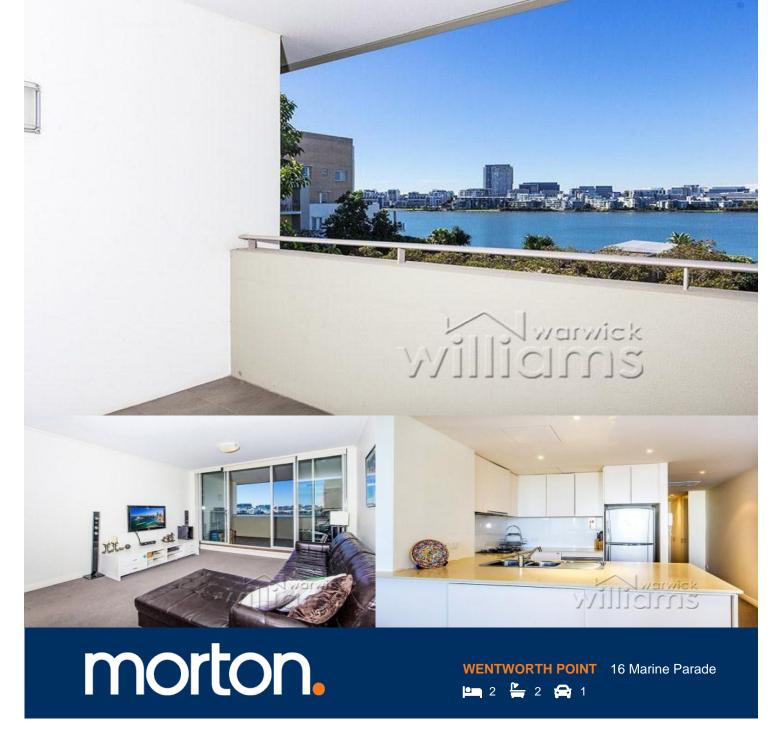

A premium building at the waters edge of Homebush Bay, two bedroom, two bathroom apartment with quality finishes and fittings, ducted air conditioning, covered alfresco balcony with views over pool complex and landscaped gardens to Rhodes.

- \* Located on levels 4 and 5
- \* Two bedrooms, one on each level
- \* Main bedroom with en suite
- \* Modern kitchen with stone bench tops and s/steel appliances
- \* Audio/visual intercom
- \* Elevator to secure basement parking
- \* Resort style pool and recreational area within the building
- \* Access to "Pulse" resort facilities