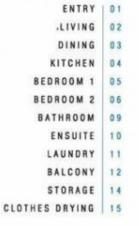

- \* Located on levels 4 and 5
- \* Two bedrooms, one on each level
- \* Main bedroom with en suite
- \* Modern kitchen with stone bench tops and s/steel appliances
- \* Audio/visual intercom
- \* Elevator to secure basement parking
- \* Resort style pool and recreational area within the building
- \* Access to "Pulse" resort facilities