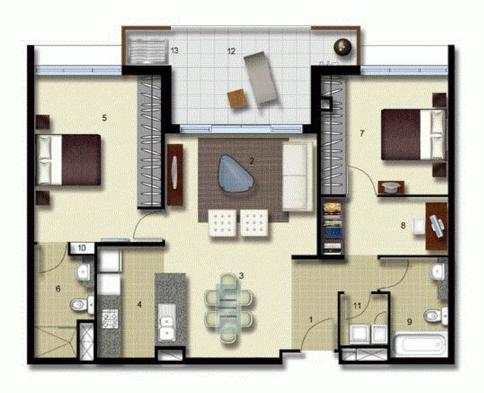

Strata Levies \$1120 p/q approx Council Rates \$219 p/q approx Water Rates \$156 p/q approx

ENTRY LIVING DINING KITCHEN MAIN BEDROOM ENSUITE BEDROOM 2 STUDY BATHROOM LINEN 10 LAUNDRY 11 BALCONY 12 CLOTHES DRYING 13

LEVEL 06

## **PALERMO**

UNIT: 684

TYPE: 2 Bedroom+Study

UNIT AREA: 91.0 sqm

OUTDOOR AREA: 14.0 sqm

2.5 SM