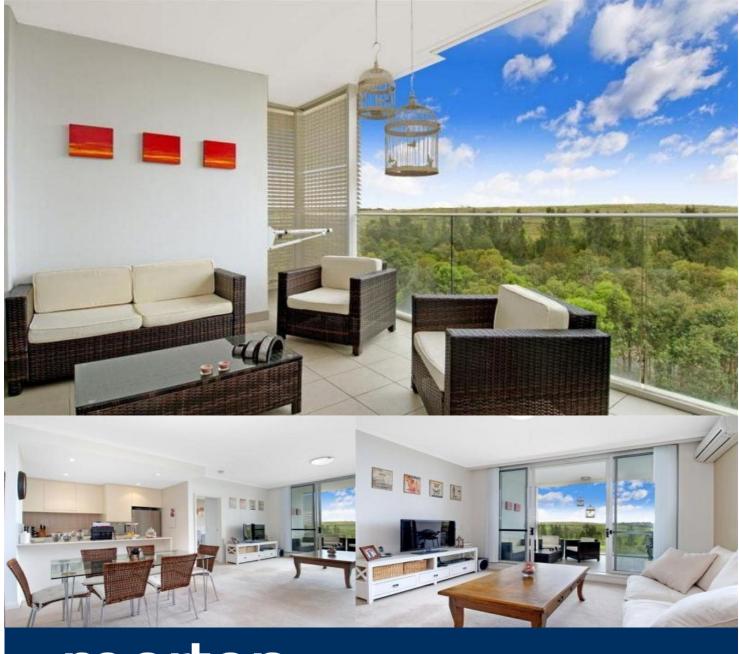

## Sarah Fowell

0437 492 129

rentals@morton.com.au

Perfect presentation, light and bright. This spacious 105 sqm two bedroom apartment offers single level living on level six, two bathrooms, seperate walk through study, open plan living and dining which flows onto balcony providing seamless indoor/outdoor connection. Modern contemporary finishes, soft neutral colour palate, stone benchtops, stainless steel appliances including microwave, dishwasher and dryer, reverse cycle air conditioning, audio/video intercom, lift access to double car space and storage cage. Private pool and gym for building residents and access to Pulse Club with indoor heated lap pool, professional gym, tennis courts and resort style outdoor pool. A must to inspect!