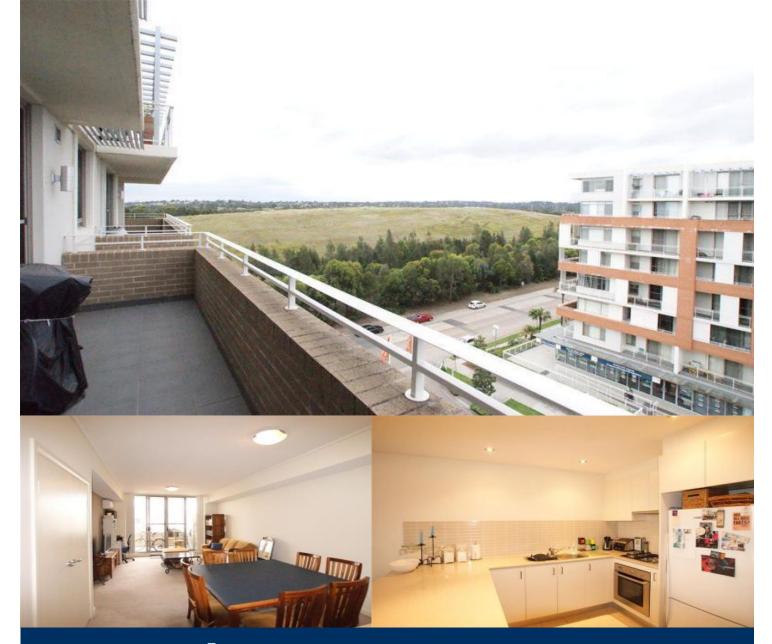

## morton.

7th level, North East aspect, two sunfilled bedrooms, main bedroom with ensuite, internal storage, open plan living, airconditioned, s/steel appliances, gas cooktop, stone benchtops and Polyurethane finished joinery, microwave, dishwasher and dryer included. Lift access to basement parking and storage cage. Resort facilities on site including tennis courts, heated pool, steam room, gym, cafes, restaurants, convenience store, doctor and dentist. Adjacent to Sydney Olympic Park and 450 hectares of urban parkland.