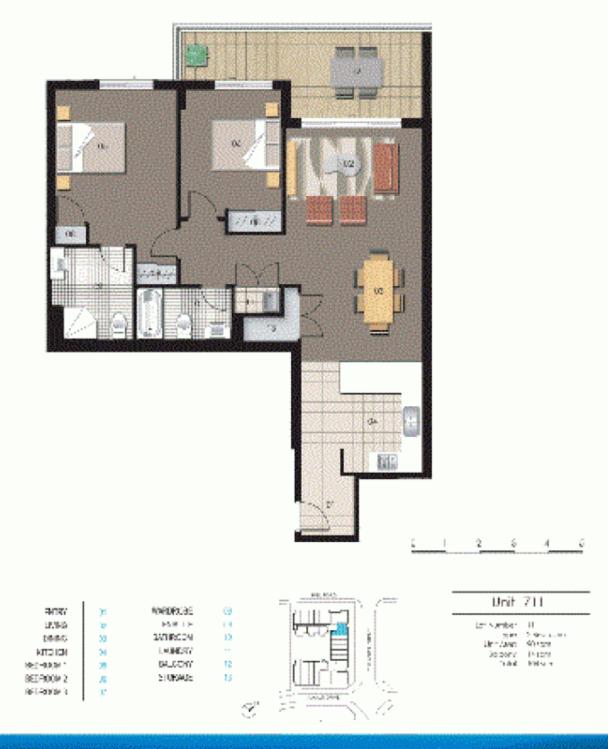

## morton.

7th level, North East aspect, two sunfilled bedrooms, main bedroom with ensuite, internal storage, open plan living, airconditioned, s/steel appliances, gas cooktop, stone benchtops and Polyurethane finished joinery, microwave, dishwasher and dryer included. Lift access to basement parking and storage cage. Resort facilities on site including tennis courts, heated pool, steam room, gym, cafes, restaurants, convenience store, doctor and dentist. Adjacent to Sydney Olympic Park and 450 hectares of urban parkland.