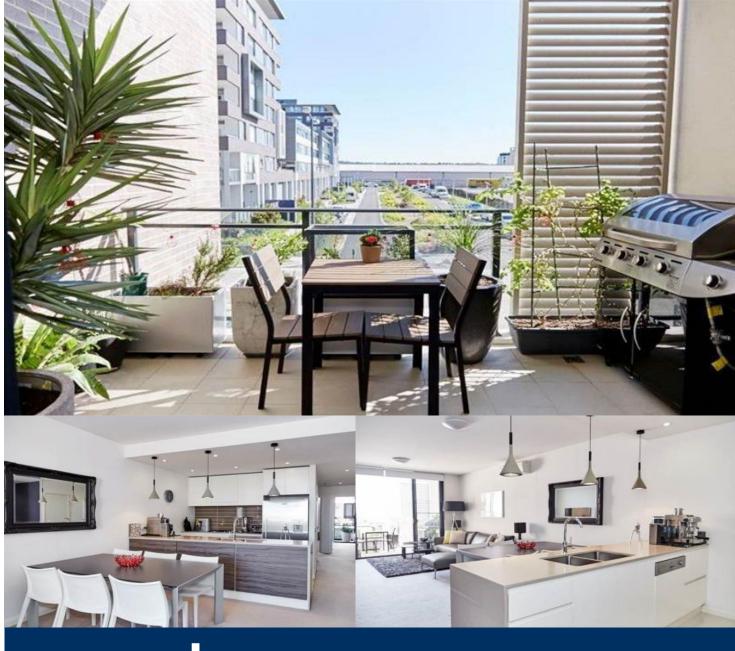

morton.

**WENTWORTH POINT** 16 Baywater Drive

Perhaps the most elegant apartment in the building - you be the judge. This apartment will satisfy the most fastidious buyer and sell quickly, an early inspection is necessary. Light and bright immaculate spacious apartment with two balconies with open outlook from each, private, peaceful and centrally located.

## Features:

- \* Space, quality, low levies
- \* Northerly aspect to living area
- \* Flow through ventilation to utilize prevailing sea breezes
- \* For hot days split system air conditioning
- \* Walk thru wardrobe in en suite
- \* Installed cables within walls for two TVs
- \* Reticulated water available for ice maker
- \* Two car spaces in secure basement