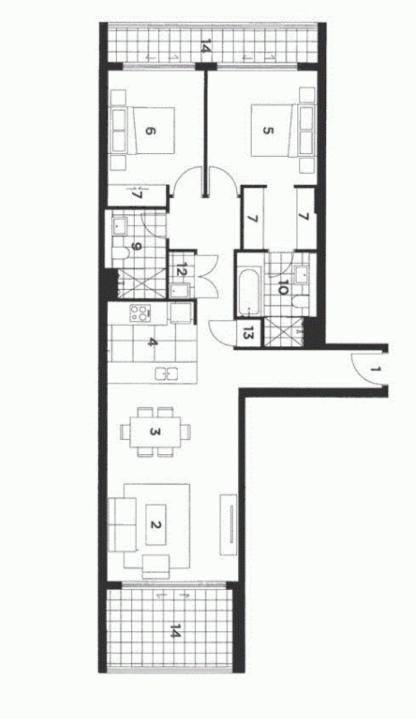

# 2 BEDROOM **UNIT 218**

LOCATION MARINE PARADE

CAO PAGEONS

BALCONY INTERNAL TOTAL AREA

84 sqm 85 sqm

KEY:

1 Entry

2 Living

3 Dining

4 Kitchen

5 Bedroom 1

6 Bedroom 2

7 Wardrobe

8 Study

9 Bathroom

10 Ensuite

11 WC

12 Laundry

13 Store

14 Bakony/Courtyard

REV. A

0 -

5m

Report to personal or or a programme to the greater of beinding personal and and condition or other, at personal to the condition, developed, effected to and the condition of t