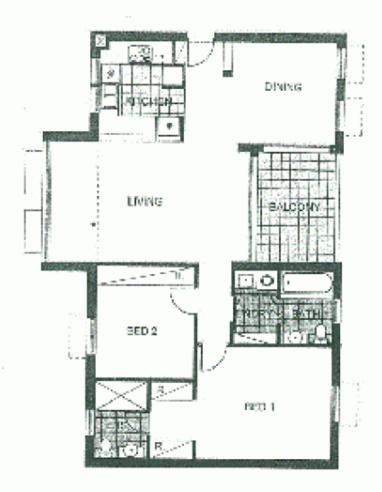

2 BEDROOM

APARTMENT 210,310

TYPE-E1

MIRANA, AREA HORES

ouridook alga var-a

TOTAL AREA-118 ms

LOT 14

SANTORINI