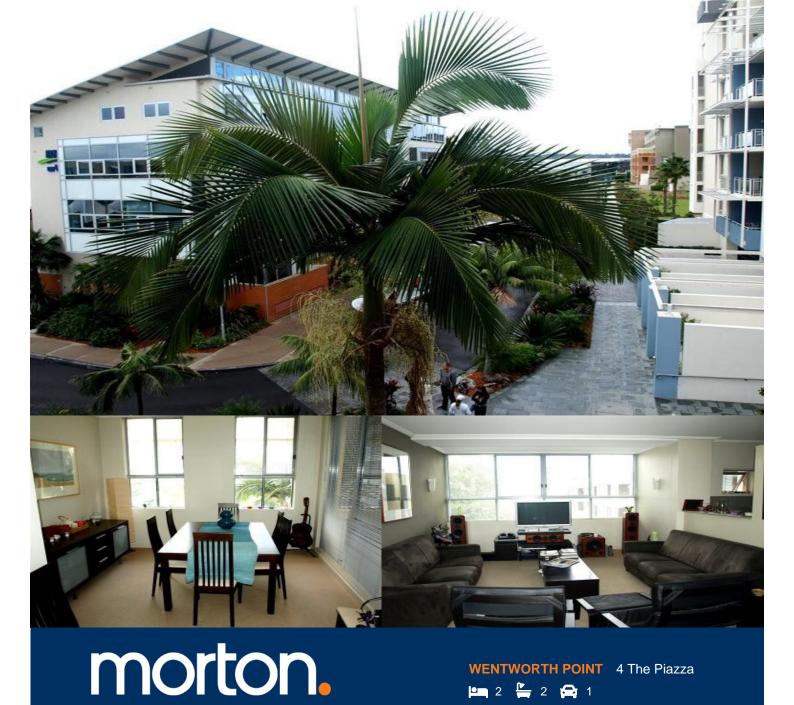

- \* Courtyard style building
- \* Superbly presented
- \* Elegant colour scheme
- \* Two bedrooms, ensuite
- \* Living room flows to North aspect balcony
- \* Seperate dining room
- \* Very good natural light
- \* Outlook to landscaped courtyard and street scape
- \* Single lock up garage
- \* Central position
- \* All facilities one minute walk

**WENTWORTH POINT** 4 The Piazza