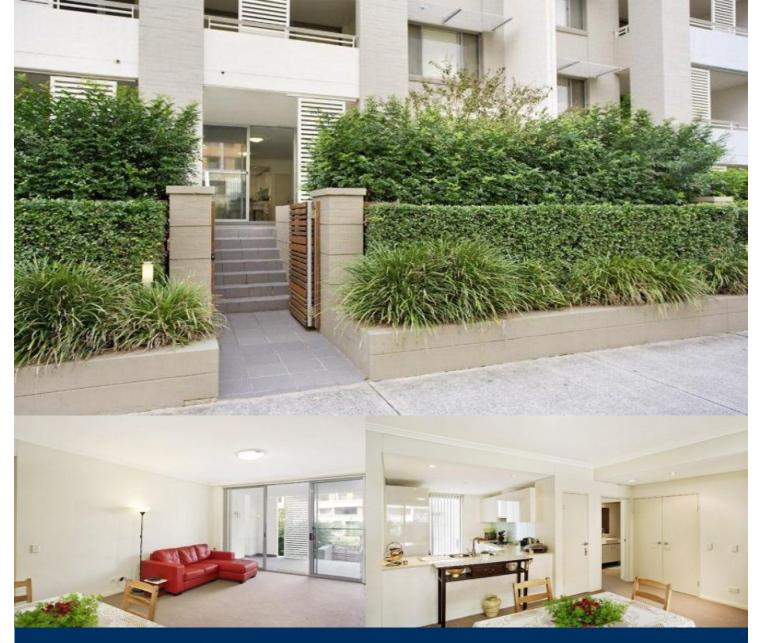

# morton.

Well positioned on the ground floor of the Napoli Building. This two bedroom apartment is complimented by an abundance of internal space and two separate courtyards. The generous floorplan allows this home to offer versatile indoor and outdoor living no matter what season.

-Spanning 148m2

- -Large kitchen with Caesar Stone bench tops
- -2 courtyards
- -RARE ground floor position
- -Rear courtyard with Northerly aspect
- -Generous living space
- -Great value
- -Walking distance to Piazza
- -Car park

-Access to Pulse lifestyle facilities, walking tracks, cafes and Sydney Olympic park.

-Rare opportunity to secure a ground floor apartment !