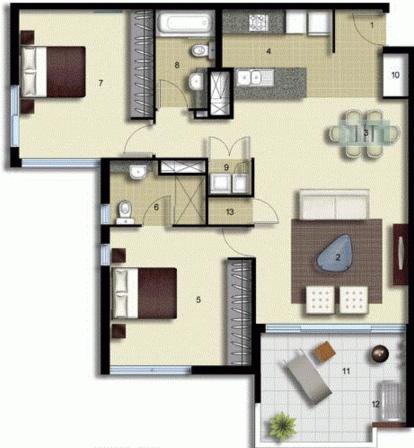

#### Sarah Fowell

0437 492 129

rentals@morton.com.au

morton.com.au

| ENTRY          | 3  |
|----------------|----|
| LIVING         | 2  |
| DINING         | 3  |
| KITCHEN        | 4  |
| MAIN BEDROOM   | 5  |
| ENSUITE        | 6  |
| BEDROOM 2      | 7  |
| BATHROOM       | 8  |
| LAUNDRY        | 9  |
| LINEN          | 10 |
| BALCONY        | ંગ |
| CLOTHES DRYING | 12 |
| STORAGE        | 13 |

LEVEL 07

## Palermo

| UNIT:         | 709       |
|---------------|-----------|
| TYPE:         | 2 Bedroom |
| UNIT AREA:    | 96.0 sqm  |
| OUTDOOR AREA: | 14.0 sqm  |

Allen Jack+Cottier

is indicative only, and subject to alrange.