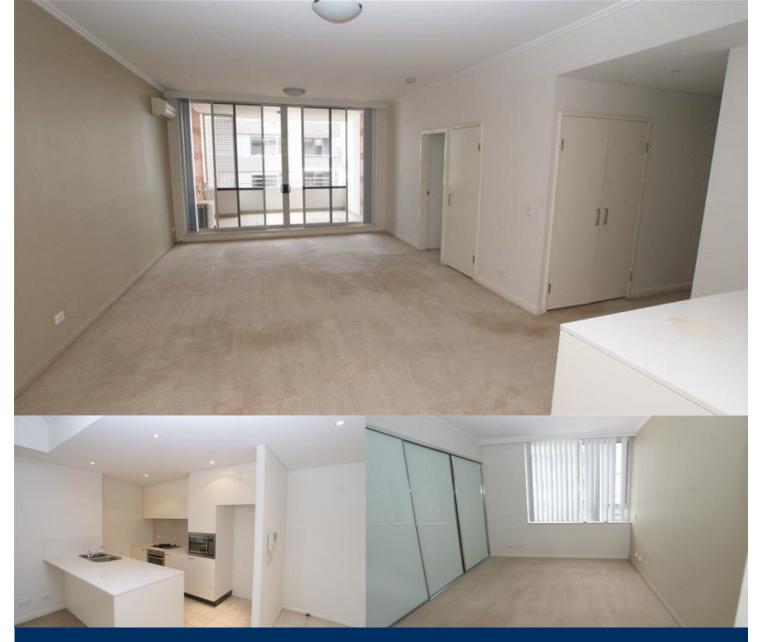

# morton.

Tidy spacious two bedroom, two bathroom apartment located on level seven of a premium quality building serviced by lift to secure basement parking and storage cage. Corner position with some water views and natural light on two elevations.

- \* District and water views
- \* Quality fittings and finishes
- \* Stainless steel appliances and stone bench tops
- \* Reverse cycle air conditioning
- \* Audio/visual intercom
- \* One Car park in secure basement
- \* Private outdoor pool and gym for building resident
- \* Access to Pulse Club with indoor and outdoor pools
- \* Tennis Courts, cafes and restaurants
- \* Vacant rental estimate \$550 p/w