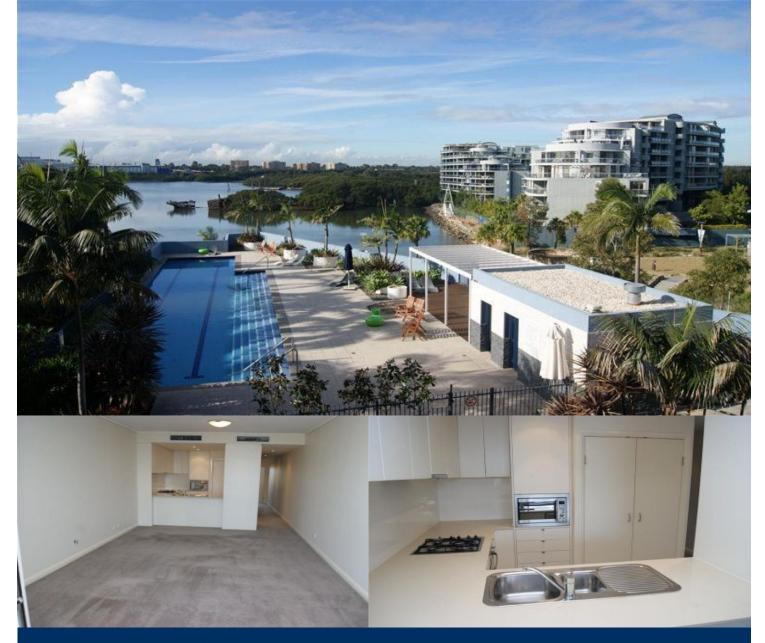

## morton.

Attractive well maintained apartment, split level 106 sqm with waterviews to Rhodes, five years old, high quality inclusions, stone benchtops, stainless steel appliances, bedrooms on each level, outdoor pool exclusive to building residents plus indoor heated lap pool, gym and tennis courts. Onsite Cafes, Restaurants, Day Spa, Doctor, Dentist, Pharmacy and Convenience Store.

- \* Premium building
- \* Five years old
- \* Bedrooms on each level
- \* High quality inclusions
- \* Outdoor pool to building residents
- \* Access to The Pulse Club lifestyle facilities
- \* Adjacent to Sydney Olympic Park
- \* Enjoy life at The Waterfront on Homebush Bay