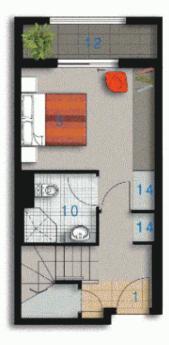

## Agent

Sarah Fowell

- . 0437 492 129
- rentals@morton.com.au

morton.com.au

LOWER

UPPER

Disclament AL Layouts are indicative only, and subject to change.

| ENTRY          | .01 |
|----------------|-----|
| LIVING         | 0.2 |
| DINING         | 03  |
| KITCHEN        | 0.4 |
| BEDROOM 1      | 0.5 |
| BEDROOM 2      | 0.6 |
| BATHROOM       | 0.9 |
| ENSUITE        | 10  |
| LAUNCRY        | 11  |
| BALCONY        | 12  |
| STORAGE        | 14  |
| CLOTHES DRYING | 15  |

valencia

Unit 487

| Lot Number | 30               |
|------------|------------------|
| Туре       | 2 Bedroam        |
| Unit Area  | 90m²             |
| Balcony    | 16m <sup>2</sup> |
| Total      | 106m²            |
| Scale      | 1:100            |