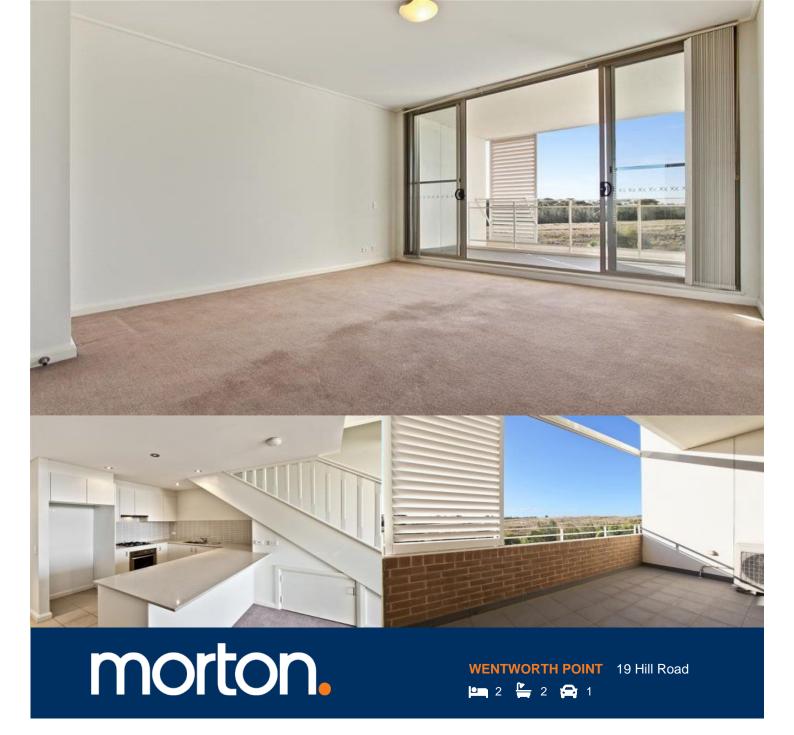

Attractive spacious two bedroom apartment on levels 5 and 6 with outlook over parkland, never to be built out. Separate bedroom and living levels, modern contemporary finishes, main bedroom with ensuite, North West aspect balcony, under stair storage and storage cage in basement, audio/visual security intercom, lift access to basement parking. Opportunity to join "Pulse" Lifestyle Club with indoor and outdoor pools, professional gym and tennis courts. Adjacent to Sydney Olympic Park precinct and surrounded by 425 hectares of urban parkland, walking and cycling tracks.