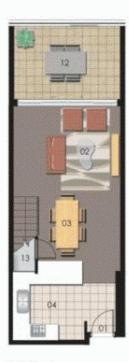

## THE WATERFRONT AT HOMEBURH BAY

LEVEL 5

LEVEL 6

WARDROBE ENSUITE BATHROOM LAUNDRY BALCONY STORAGE

# Unit 507

Lot Number 11
Type 2 Bedroom
Unit Area 94 sam
Balcony 24 sam
Total 118 sam