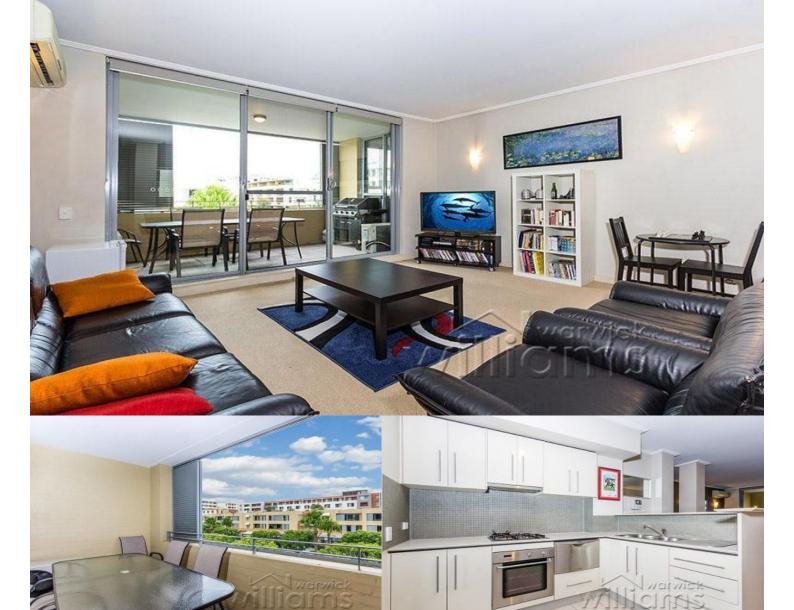

WENTWORTH POINT 3 The Piazza

This spacious apartment is located on The Piazza overlooking the tree lined cobblestone drive, fountain and cafes. A popular design with over 100 sqm of internal living space plus large balcony.

- \* Flow through floor plan with large balcony
- \* Spacious kitchen opens onto second balcony with gas for BBQ
- \* Stone bench tops, dishwasher and microwave
- \* Two bedrooms with built in robes, two bathrooms
- \* Internal Laundry
- \* Lock up garage
- \* Opportunity to join Pulse Club with indoor lap pool and professional gym
- \* Outdoor Oasis style pool and tennis courts