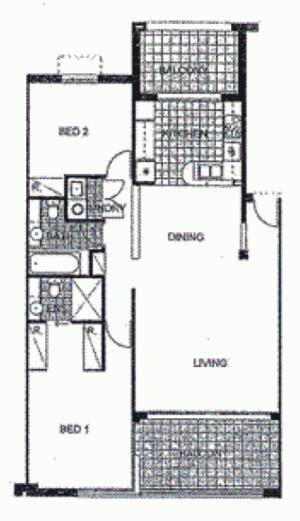

TO THE PROPERTY.

2 BEDROOM AP

APARTMENT 203,206,207,208, 303,305,306,307,308

TYPE-B

BUILDING AREA=101 m2:

OUTDOOR AREA% 17 m2

TOTAL AREAs 118 mg

**LOT 11** 