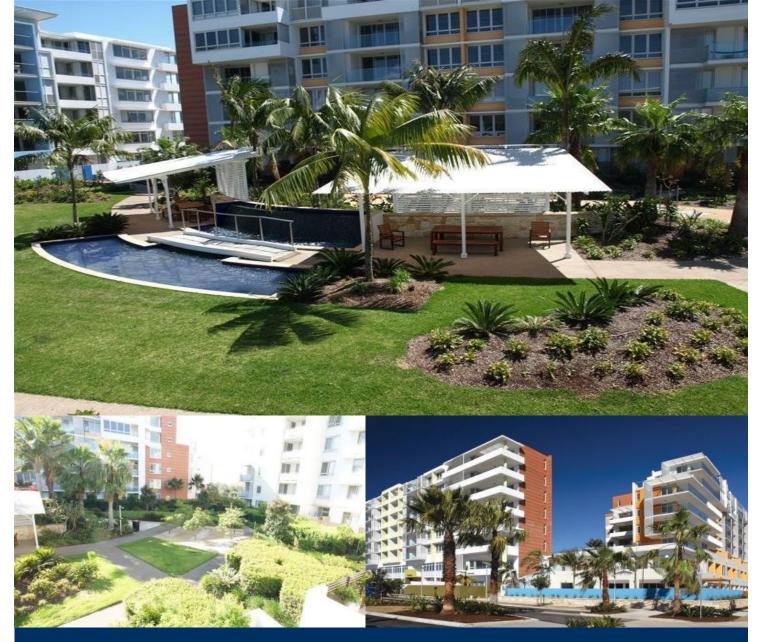

# morton.

Review this spacious light and bright split level apartment in the highly regarded Palermo building with great sea breezes and cross flow ventilation.

#### \* Quality finishes and fittings

- \* Air conditioned open plan living spaces
- \* A bedroom on each level
- \* Under stair storage
- \* Audio/visual intercom
- \* Basement car parking and storage cage
- \* Outdoor pool and gym within the building
- \* Access to Pulse resort pool, professional gym, indoor heated lap pool and tennis courts.
- \* Restaurants and cafes on site