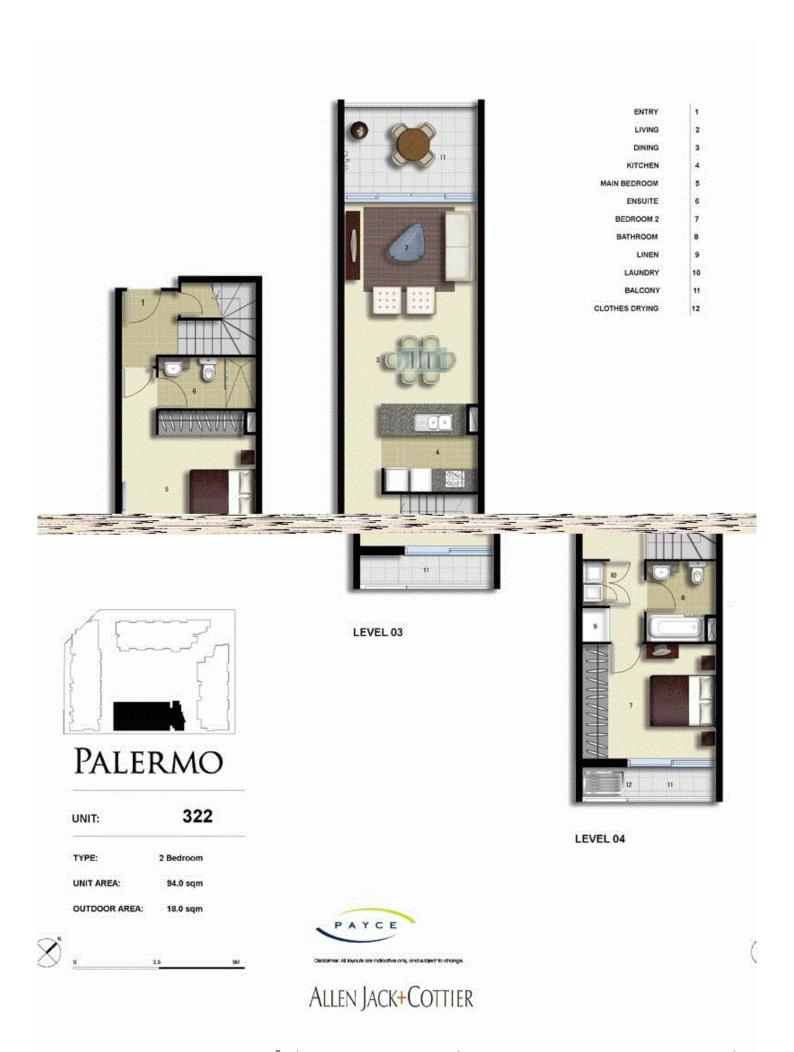

# morton.

Review this spacious light and bright split level apartment in the highly regarded Palermo building with great sea breezes and cross flow ventilation.

#### \* Quality finishes and fittings

- \* Air conditioned open plan living spaces
- \* A bedroom on each level
- \* Under stair storage
- \* Audio/visual intercom
- \* Basement car parking and storage cage
- \* Outdoor pool and gym within the building
- \* Access to Pulse resort pool, professional gym, indoor heated lap pool and tennis courts.
- \* Restaurants and cafes on site