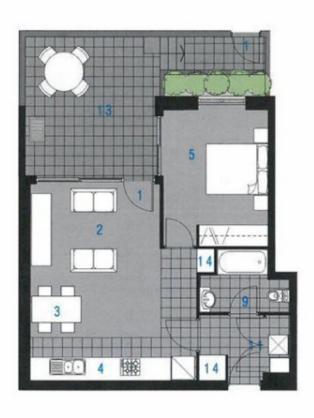

morton.

WENTWORTH POINT 18 Marine Parade

This great one bedroom apartment is a rare opportunity in one of the most sought after buildings in The Waterfront Estate. Well thought out design, this apartment offers convenience and practicality. Located on the ground floor, easy street access, living room expands to the courtyard giving you space, air flow and natural light.

- \* Large secure and private 22sqm terrace
- \* Ducted air conditioning
- \* Open plan kitchen and living area
- \* Built in robes
- \* Secure car space
- \* Basement storage cage
- \* External pool for Bellagio residents only
- \* Opportunity to join the Pulse Club with indoor heated pool, sauna, tennia courts and resort style outdoor pool