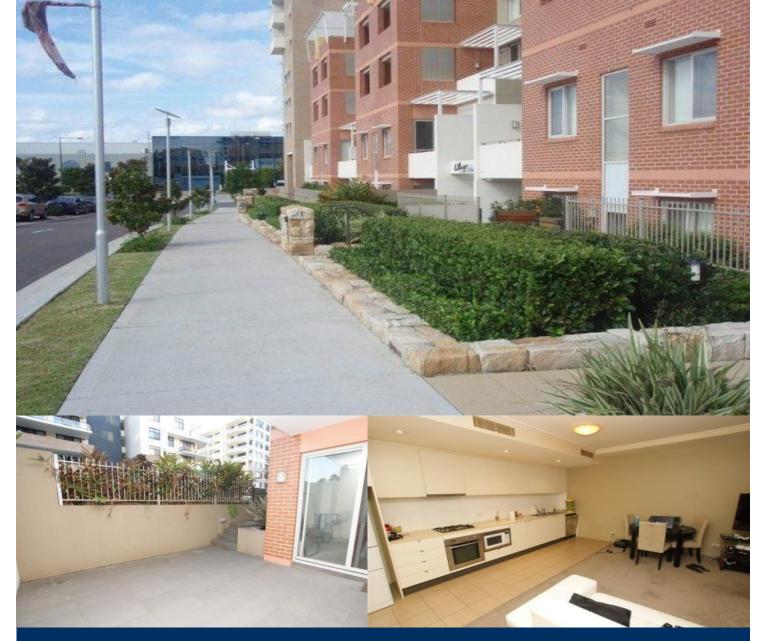

morton.

WENTWORTH POINT 18 Marine Parade

This great one bedroom apartment is a rare opportunity in one of the most sought after buildings in The Waterfront Estate. Well thought out design, this apartment offers convenience and practicality. Located on the ground floor, easy street access, living room expands to the courtyard giving you space, air flow and natural light.

- \* Large secure and private 22sqm terrace
- \* Ducted air conditioning
- \* Open plan kitchen and living area
- \* Built in robes
- \* Secure car space
- \* Basement storage cage
- \* External pool for Bellagio residents only
- \* Opportunity to join the Pulse Club with indoor heated pool, sauna, tennia courts and resort style outdoor pool