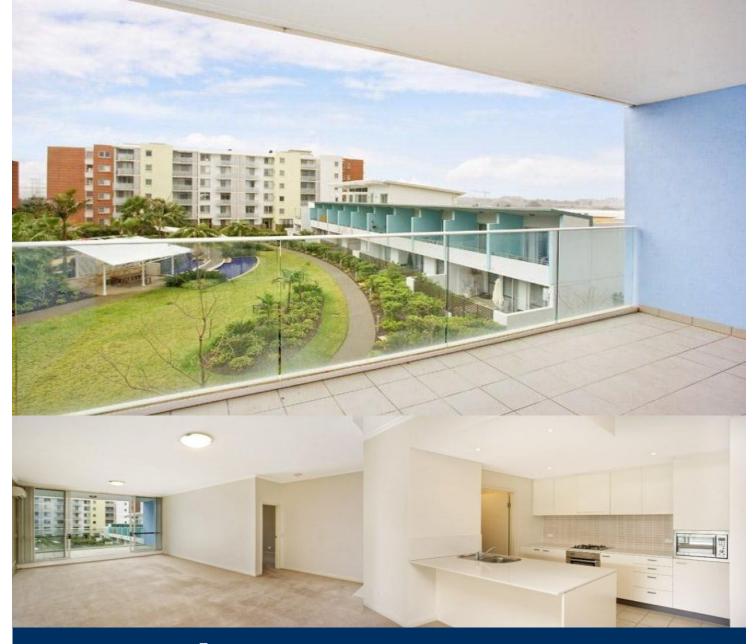

morton.

**WENTWORTH POINT** 5 Baywater Drive

Exceptional floorplan, perfect North Easterly aspect, 129 sqm of living space plus outdoor pool and gym for residents of this building.

Pulse Lifestyle Club onsite with indoor heated lap pool, gymnasium, tennis courts, cafes and restaurants.

- \* Perfect presentation
- \* Two bedrooms; walk through robes
- \* Main bathroom plus ensuite
- \* Generous living area
- \* Stone benchtops, s/steel appliances
- \* Fabulous sun filled entertaining balcony
- \* Overlooking landscaped podium