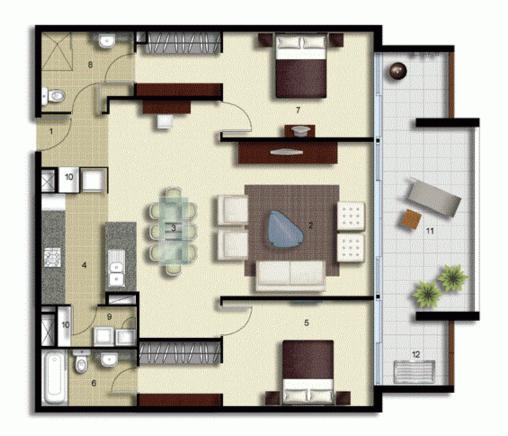

## Sarah Fowell

0437 492 129

rentals@morton.com.au

| ENTRY          | 1  |
|----------------|----|
| LIVING         | 2  |
| DINING         | 3  |
| KITCHEN        | 4  |
| MAIN BEDROOM   | 5  |
| ENSUITE        | 6  |
| BEDROOM 2      | 7  |
| BATHROOM       | 8  |
| LAUNDRY        | 9  |
| LINEN          | 10 |
| BALCONY        | 11 |
| CLOTHES DRYING | 12 |

## **PALERMO**

UNIT: **552**TYPE: 2 Bedroom

UNIT AREA: 106.0 sqm

OUTDOOR AREA: 23.0 sqm

0 2.5 SM

ALLEN JACK+COTTIER