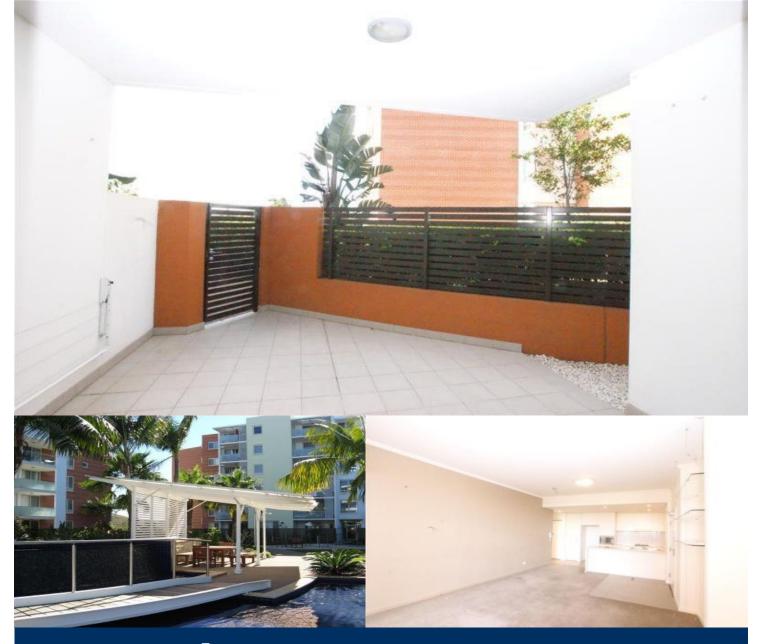

## morton.

Much more than simply an apartment.....spacious air conditioned one bedroom apartment, quiet, private with over 30 sqm of external tiled terrace and open space with gate access to landscaped podium level. Contemporary finishes, stone benchtops, polyurethane finished cabinets, stainless steel appliances, good storage, full size pantry.

Single car space and storage cage within secure basement, audio/visual intercom, gymnasium and outdoor pool within the building plus access to the Pulse Club with heated pool and professionally operated gymnasium and tennis courts.