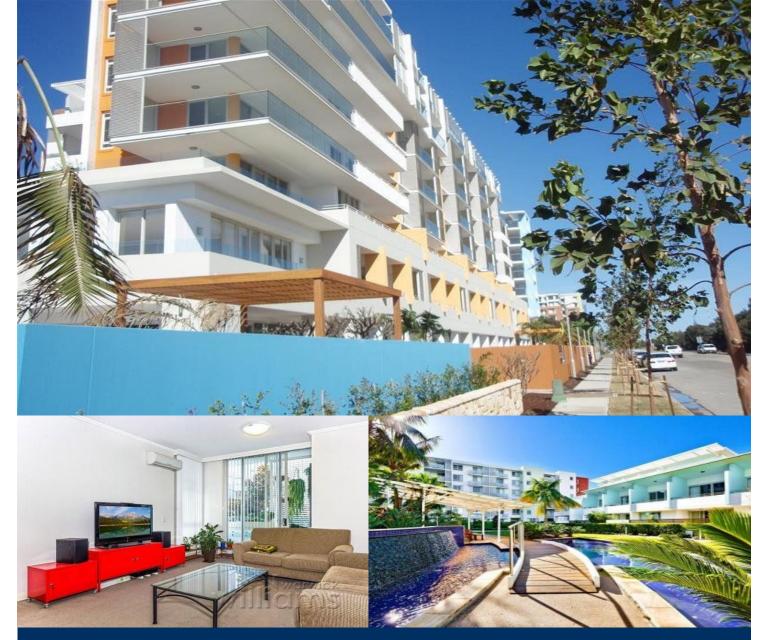

# morton.

Attractive, efficient apartment with generous open plan living spaces and outlook over landscaped podium courtyard.

- \* Northerly aspect
- \* Modern comtemporary finishes
- \* Large bathroom
- \* Seperate study area
- \* Secure basement car park
- \* Outdoor pool and gym within the building
- \* Access to Pulse Club with indoor heated pool and gym
- \* Tennis courts and lagoon pool
- \* Surrounded by 425 hectares of urban parkland
- \* Adjacent to Sydney Olympic Park precinct

### WENTWORTH POINT 23 Savona Drive

Strata Levies \$726 p/q