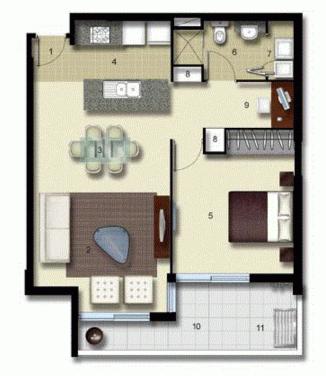

#### Sarah Fowell

0437 492 129

rentals@morton.com.au

morton.com.au

| ENTRY          | 1   |
|----------------|-----|
| LIVING         | 2   |
| DINING         | 3   |
| KITCHEN        | 4   |
| BEDROOM        | 5   |
| BATHROOM       | 6   |
| LAUNDRY        | 7   |
| LINEN          | 8   |
| STUDY          | 9   |
| TERRACE        | 10  |
| CLOTHES DRYING | 110 |

LEVEL 02

Allen Jack+Cottier

At levels are indicative only, and subject to change.

## Palermo

| UNIT:         | 220       |
|---------------|-----------|
| TYPE:         | 1 Bedroom |
| UNIT AREA:    | 61.0 sqm  |
| OUTDOOR AREA: | 10.0 sqm  |
| ⊗             | 2.5       |